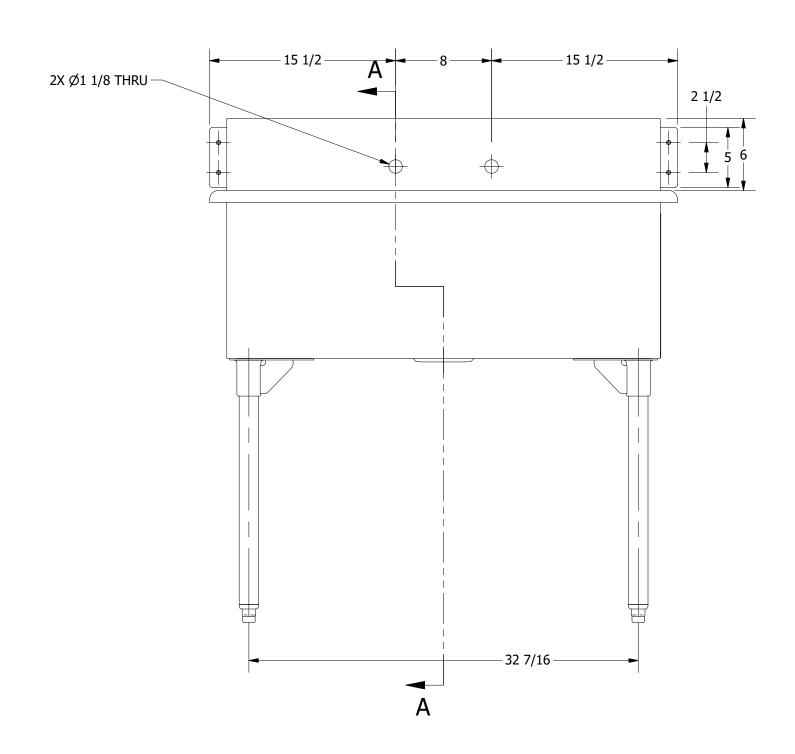

3D SCALE 1/12

SECTION A-A SCALE 1/8

| PART NUMBER           |                        |
|-----------------------|------------------------|
|                       | WC_191.00              |
| PRODUCT CATEGORY      | _                      |
|                       | SQUARE SINK            |
| THE INFORMATION CONT. | VINIED IN THIS DRAWING |

| 00   | WICHITA SERIES SQUARE                 |
|------|---------------------------------------|
|      | DESCRIPTION                           |
| NK   | DESCRIPTION 14 GA 1 COMPARTMENT S     |
| ING  | MATERIAL                              |
| INC. | MATERIAL<br>14GA (0.075 in) 304 STAIN |
|      |                                       |

| .E                                      |                                                                                                      |                                                                                                                                   |                                                                                                                                      |                                                                                                                                                  |                                                                                                                                                              |                                                                                                                                                                                                                                                                                                                                                                                                |  |
|-----------------------------------------|------------------------------------------------------------------------------------------------------|-----------------------------------------------------------------------------------------------------------------------------------|--------------------------------------------------------------------------------------------------------------------------------------|--------------------------------------------------------------------------------------------------------------------------------------------------|--------------------------------------------------------------------------------------------------------------------------------------------------------------|------------------------------------------------------------------------------------------------------------------------------------------------------------------------------------------------------------------------------------------------------------------------------------------------------------------------------------------------------------------------------------------------|--|
| WICHITA SERIES SQUARE SINK              |                                                                                                      |                                                                                                                                   |                                                                                                                                      |                                                                                                                                                  |                                                                                                                                                              |                                                                                                                                                                                                                                                                                                                                                                                                |  |
| CRIPTION                                |                                                                                                      |                                                                                                                                   |                                                                                                                                      |                                                                                                                                                  |                                                                                                                                                              |                                                                                                                                                                                                                                                                                                                                                                                                |  |
| ( 14 GA 1 COMPARTMENT SINK              |                                                                                                      |                                                                                                                                   |                                                                                                                                      |                                                                                                                                                  |                                                                                                                                                              |                                                                                                                                                                                                                                                                                                                                                                                                |  |
| ERIAL                                   |                                                                                                      | -                                                                                                                                 | ALL DIMENS                                                                                                                           | ONS A                                                                                                                                            | RE IN                                                                                                                                                        |                                                                                                                                                                                                                                                                                                                                                                                                |  |
| NC. 14GA (0.075 in) 304 STAINLESS STEEL |                                                                                                      | X INCHES                                                                                                                          |                                                                                                                                      |                                                                                                                                                  |                                                                                                                                                              |                                                                                                                                                                                                                                                                                                                                                                                                |  |
| /. BY / DATE                            | APPROVED BY / DATE                                                                                   | REV.                                                                                                                              | SCALE                                                                                                                                | SIZE                                                                                                                                             | SHEET                                                                                                                                                        |                                                                                                                                                                                                                                                                                                                                                                                                |  |
| Z 01/24/18                              |                                                                                                      |                                                                                                                                   | 1/8                                                                                                                                  | C                                                                                                                                                | 1/1                                                                                                                                                          | 1                                                                                                                                                                                                                                                                                                                                                                                              |  |
| (                                       | CHITA SERIES SQUA<br>CRIPTION<br>GA 1 COMPARTMENT<br>ERIAL<br>GA (0.075 in) 304 ST.<br>(1. BY / DATE | CHITA SERIES SQUARE SINK CRIPTION GA 1 COMPARTMENT SINK ERIAL GA (0.075 in) 304 STAINLESS STEEL (. BY / DATE   APPROVED BY / DATE | CHITA SERIES SQUARE SINK CRIPTION GA 1 COMPARTMENT SINK ERIAL GA (0.075 in) 304 STAINLESS STEEL (. BY / DATE APPROVED BY / DATE REV. | CHITA SERIES SQUARE SINK CRIPTION GA 1 COMPARTMENT SINK ERIAL GA (0.075 in) 304 STAINLESS STEEL X INC. BY / DATE APPROVED BY / DATE REV.   SCALE | CHITA SERIES SQUARE SINK CRIPTION GA 1 COMPARTMENT SINK ERIAL GA (0.075 in) 304 STAINLESS STEEL APPROVED BY / DATE ALL DIMENSIONS A X INCHES REV. SCALE SIZE | CHITA SERIES SQUARE SINK CRIPTION GA 1 COMPARTMENT SINK ERIAL GA (0.075 in) 304 STAINLESS STEEL ALL DIMENSIONS ARE IN X INCHES  SERIAL ALL DIMENSIONS ARE IN X INCHES  SERIAL APPROVED BY / DATE |  |