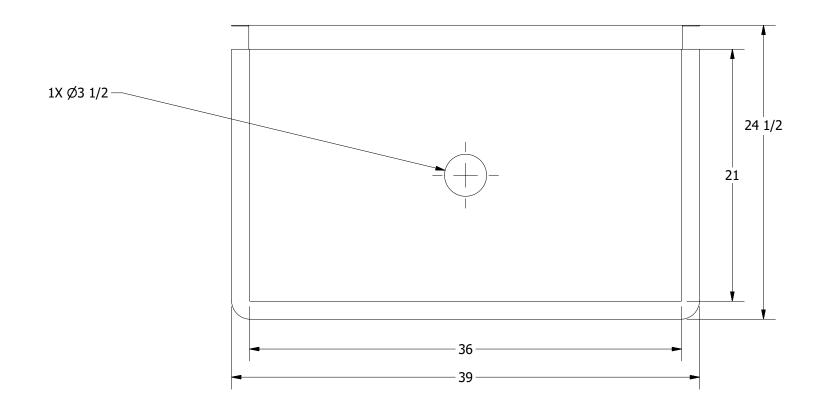

3D SCALE 1/12

SECTION A-A SCALE 1/8

| PART NUMBER           |                        |
|-----------------------|------------------------|
|                       | WC_191.00              |
| PRODUCT CATEGORY      | _                      |
|                       | SQUARE SINK            |
| THE INFORMATION CONT. | VINIED IN THIS DRAWING |

| 00   | WICHITA SERIES SQUARE                 |
|------|---------------------------------------|
|      | DESCRIPTION                           |
| NK   | DESCRIPTION 14 GA 1 COMPARTMENT S     |
| ING  | MATERIAL                              |
| INC. | MATERIAL<br>14GA (0.075 in) 304 STAIN |
|      |                                       |

| .E                                      |                                                                                                      |                                                                                                                                   |                                                                                                                                      |                                                                                                                                                  |                                                                                                                                                              |                                                                                                                                                                                                                                                                                                                                                                                                |  |
|-----------------------------------------|------------------------------------------------------------------------------------------------------|-----------------------------------------------------------------------------------------------------------------------------------|--------------------------------------------------------------------------------------------------------------------------------------|--------------------------------------------------------------------------------------------------------------------------------------------------|--------------------------------------------------------------------------------------------------------------------------------------------------------------|------------------------------------------------------------------------------------------------------------------------------------------------------------------------------------------------------------------------------------------------------------------------------------------------------------------------------------------------------------------------------------------------|--|
| WICHITA SERIES SQUARE SINK              |                                                                                                      |                                                                                                                                   |                                                                                                                                      |                                                                                                                                                  |                                                                                                                                                              |                                                                                                                                                                                                                                                                                                                                                                                                |  |
| CRIPTION                                |                                                                                                      |                                                                                                                                   |                                                                                                                                      |                                                                                                                                                  |                                                                                                                                                              |                                                                                                                                                                                                                                                                                                                                                                                                |  |
| ( 14 GA 1 COMPARTMENT SINK              |                                                                                                      |                                                                                                                                   |                                                                                                                                      |                                                                                                                                                  |                                                                                                                                                              |                                                                                                                                                                                                                                                                                                                                                                                                |  |
| ERIAL                                   |                                                                                                      | -                                                                                                                                 | ALL DIMENS                                                                                                                           | ONS A                                                                                                                                            | RE IN                                                                                                                                                        |                                                                                                                                                                                                                                                                                                                                                                                                |  |
| NC. 14GA (0.075 in) 304 STAINLESS STEEL |                                                                                                      | X INCHES                                                                                                                          |                                                                                                                                      |                                                                                                                                                  |                                                                                                                                                              |                                                                                                                                                                                                                                                                                                                                                                                                |  |
| /. BY / DATE                            | APPROVED BY / DATE                                                                                   | REV.                                                                                                                              | SCALE                                                                                                                                | SIZE                                                                                                                                             | SHEET                                                                                                                                                        |                                                                                                                                                                                                                                                                                                                                                                                                |  |
| Z 01/24/18                              |                                                                                                      |                                                                                                                                   | 1/8                                                                                                                                  | C                                                                                                                                                | 1/1                                                                                                                                                          | 1                                                                                                                                                                                                                                                                                                                                                                                              |  |
| (                                       | CHITA SERIES SQUA<br>CRIPTION<br>GA 1 COMPARTMENT<br>ERIAL<br>GA (0.075 in) 304 ST.<br>(1. BY / DATE | CHITA SERIES SQUARE SINK CRIPTION GA 1 COMPARTMENT SINK ERIAL GA (0.075 in) 304 STAINLESS STEEL (. BY / DATE   APPROVED BY / DATE | CHITA SERIES SQUARE SINK CRIPTION GA 1 COMPARTMENT SINK ERIAL GA (0.075 in) 304 STAINLESS STEEL (. BY / DATE APPROVED BY / DATE REV. | CHITA SERIES SQUARE SINK CRIPTION GA 1 COMPARTMENT SINK ERIAL GA (0.075 in) 304 STAINLESS STEEL X INC. BY / DATE APPROVED BY / DATE REV.   SCALE | CHITA SERIES SQUARE SINK CRIPTION GA 1 COMPARTMENT SINK ERIAL GA (0.075 in) 304 STAINLESS STEEL APPROVED BY / DATE ALL DIMENSIONS A X INCHES REV. SCALE SIZE | CHITA SERIES SQUARE SINK CRIPTION GA 1 COMPARTMENT SINK ERIAL GA (0.075 in) 304 STAINLESS STEEL ALL DIMENSIONS ARE IN X INCHES  SERIAL ALL DIMENSIONS ARE IN X INCHES  SERIAL APPROVED BY / DATE |  |