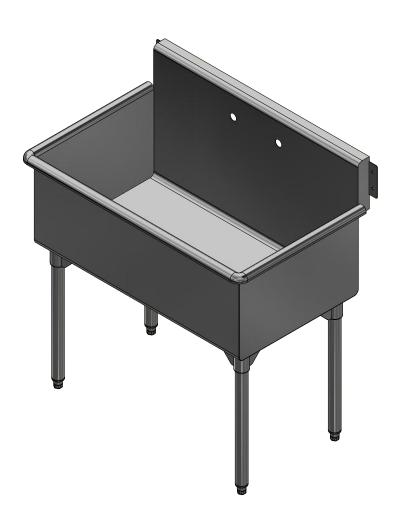

3D SCALE 1/12

SECTION A-A SCALE 1/8

| PART NUMBER           |                        |
|-----------------------|------------------------|
|                       | WC_191.00              |
| PRODUCT CATEGORY      | _                      |
|                       | SQUARE SINK            |
| THE INFORMATION CONT. | VINIED IN THIS DRAWING |

| 00   | WICHITA SERIES SQUARE                 |
|------|---------------------------------------|
|      | DESCRIPTION                           |
| NK   | DESCRIPTION 14 GA 1 COMPARTMENT S     |
| ING  | MATERIAL                              |
| INC. | MATERIAL<br>14GA (0.075 in) 304 STAIN |
|      |                                       |

| .E                                      |                                                                                                      |                                                                                                                                   |                                                                                                                                      |                                                                                                                                                  |                                                                                                                                                              |                                                                                                                                                                                                                                                                                                                                                                                                |  |
|-----------------------------------------|------------------------------------------------------------------------------------------------------|-----------------------------------------------------------------------------------------------------------------------------------|--------------------------------------------------------------------------------------------------------------------------------------|--------------------------------------------------------------------------------------------------------------------------------------------------|--------------------------------------------------------------------------------------------------------------------------------------------------------------|------------------------------------------------------------------------------------------------------------------------------------------------------------------------------------------------------------------------------------------------------------------------------------------------------------------------------------------------------------------------------------------------|--|
| WICHITA SERIES SQUARE SINK              |                                                                                                      |                                                                                                                                   |                                                                                                                                      |                                                                                                                                                  |                                                                                                                                                              |                                                                                                                                                                                                                                                                                                                                                                                                |  |
| CRIPTION                                |                                                                                                      |                                                                                                                                   |                                                                                                                                      |                                                                                                                                                  |                                                                                                                                                              |                                                                                                                                                                                                                                                                                                                                                                                                |  |
| ( 14 GA 1 COMPARTMENT SINK              |                                                                                                      |                                                                                                                                   |                                                                                                                                      |                                                                                                                                                  |                                                                                                                                                              |                                                                                                                                                                                                                                                                                                                                                                                                |  |
| ERIAL                                   |                                                                                                      | -                                                                                                                                 | ALL DIMENS                                                                                                                           | ONS A                                                                                                                                            | RE IN                                                                                                                                                        |                                                                                                                                                                                                                                                                                                                                                                                                |  |
| NC. 14GA (0.075 in) 304 STAINLESS STEEL |                                                                                                      | X INCHES                                                                                                                          |                                                                                                                                      |                                                                                                                                                  |                                                                                                                                                              |                                                                                                                                                                                                                                                                                                                                                                                                |  |
| /. BY / DATE                            | APPROVED BY / DATE                                                                                   | REV.                                                                                                                              | SCALE                                                                                                                                | SIZE                                                                                                                                             | SHEET                                                                                                                                                        |                                                                                                                                                                                                                                                                                                                                                                                                |  |
| Z 01/24/18                              |                                                                                                      |                                                                                                                                   | 1/8                                                                                                                                  | C                                                                                                                                                | 1/1                                                                                                                                                          | 1                                                                                                                                                                                                                                                                                                                                                                                              |  |
| (                                       | CHITA SERIES SQUA<br>CRIPTION<br>GA 1 COMPARTMENT<br>ERIAL<br>GA (0.075 in) 304 ST.<br>(1. BY / DATE | CHITA SERIES SQUARE SINK CRIPTION GA 1 COMPARTMENT SINK ERIAL GA (0.075 in) 304 STAINLESS STEEL (. BY / DATE   APPROVED BY / DATE | CHITA SERIES SQUARE SINK CRIPTION GA 1 COMPARTMENT SINK ERIAL GA (0.075 in) 304 STAINLESS STEEL (. BY / DATE APPROVED BY / DATE REV. | CHITA SERIES SQUARE SINK CRIPTION GA 1 COMPARTMENT SINK ERIAL GA (0.075 in) 304 STAINLESS STEEL X INC. BY / DATE APPROVED BY / DATE REV.   SCALE | CHITA SERIES SQUARE SINK CRIPTION GA 1 COMPARTMENT SINK ERIAL GA (0.075 in) 304 STAINLESS STEEL APPROVED BY / DATE ALL DIMENSIONS A X INCHES REV. SCALE SIZE | CHITA SERIES SQUARE SINK CRIPTION GA 1 COMPARTMENT SINK ERIAL GA (0.075 in) 304 STAINLESS STEEL ALL DIMENSIONS ARE IN X INCHES  SERIAL ALL DIMENSIONS ARE IN X INCHES  SERIAL APPROVED BY / DATE |  |