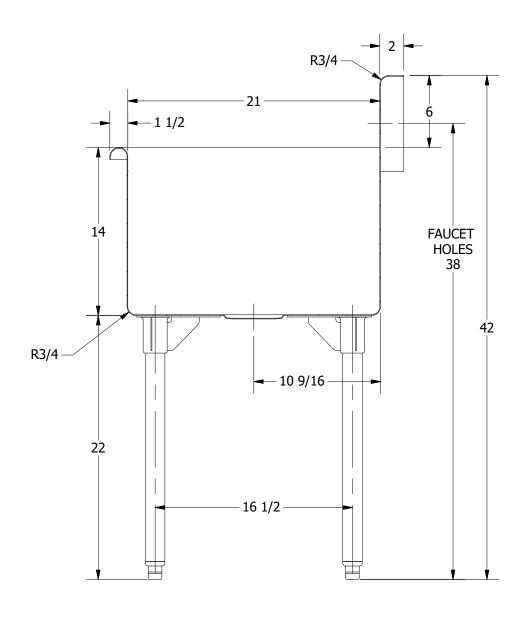

3D SCALE 1/12

SECTION A-A SCALE 1/8

| PART NUMBER           |                        |
|-----------------------|------------------------|
|                       | WC_191.00              |
| PRODUCT CATEGORY      | _                      |
|                       | SQUARE SINK            |
| THE INFORMATION CONT. | VINIED IN THIS DRAWING |

| 00   | WICHITA SERIES SQUARE                 |
|------|---------------------------------------|
|      | DESCRIPTION                           |
| NK   | DESCRIPTION 14 GA 1 COMPARTMENT S     |
| ING  | MATERIAL                              |
| INC. | MATERIAL<br>14GA (0.075 in) 304 STAIN |
|      |                                       |

| .E                                      |                                                                                                      |                                                                                                                                   |                                                                                                                                      |                                                                                                                                                  |                                                                                                                                                              |                                                                                                                                                                                                                                                                                                                                                                                                |  |
|-----------------------------------------|------------------------------------------------------------------------------------------------------|-----------------------------------------------------------------------------------------------------------------------------------|--------------------------------------------------------------------------------------------------------------------------------------|--------------------------------------------------------------------------------------------------------------------------------------------------|--------------------------------------------------------------------------------------------------------------------------------------------------------------|------------------------------------------------------------------------------------------------------------------------------------------------------------------------------------------------------------------------------------------------------------------------------------------------------------------------------------------------------------------------------------------------|--|
| WICHITA SERIES SQUARE SINK              |                                                                                                      |                                                                                                                                   |                                                                                                                                      |                                                                                                                                                  |                                                                                                                                                              |                                                                                                                                                                                                                                                                                                                                                                                                |  |
| CRIPTION                                |                                                                                                      |                                                                                                                                   |                                                                                                                                      |                                                                                                                                                  |                                                                                                                                                              |                                                                                                                                                                                                                                                                                                                                                                                                |  |
| ( 14 GA 1 COMPARTMENT SINK              |                                                                                                      |                                                                                                                                   |                                                                                                                                      |                                                                                                                                                  |                                                                                                                                                              |                                                                                                                                                                                                                                                                                                                                                                                                |  |
| ERIAL                                   |                                                                                                      | -                                                                                                                                 | ALL DIMENS                                                                                                                           | ONS A                                                                                                                                            | RE IN                                                                                                                                                        |                                                                                                                                                                                                                                                                                                                                                                                                |  |
| NC. 14GA (0.075 in) 304 STAINLESS STEEL |                                                                                                      | X INCHES                                                                                                                          |                                                                                                                                      |                                                                                                                                                  |                                                                                                                                                              |                                                                                                                                                                                                                                                                                                                                                                                                |  |
| /. BY / DATE                            | APPROVED BY / DATE                                                                                   | REV.                                                                                                                              | SCALE                                                                                                                                | SIZE                                                                                                                                             | SHEET                                                                                                                                                        |                                                                                                                                                                                                                                                                                                                                                                                                |  |
| Z 01/24/18                              |                                                                                                      |                                                                                                                                   | 1/8                                                                                                                                  | C                                                                                                                                                | 1/1                                                                                                                                                          | 1                                                                                                                                                                                                                                                                                                                                                                                              |  |
| (                                       | CHITA SERIES SQUA<br>CRIPTION<br>GA 1 COMPARTMENT<br>ERIAL<br>GA (0.075 in) 304 ST.<br>(1. BY / DATE | CHITA SERIES SQUARE SINK CRIPTION GA 1 COMPARTMENT SINK ERIAL GA (0.075 in) 304 STAINLESS STEEL (. BY / DATE   APPROVED BY / DATE | CHITA SERIES SQUARE SINK CRIPTION GA 1 COMPARTMENT SINK ERIAL GA (0.075 in) 304 STAINLESS STEEL (. BY / DATE APPROVED BY / DATE REV. | CHITA SERIES SQUARE SINK CRIPTION GA 1 COMPARTMENT SINK ERIAL GA (0.075 in) 304 STAINLESS STEEL X INC. BY / DATE APPROVED BY / DATE REV.   SCALE | CHITA SERIES SQUARE SINK CRIPTION GA 1 COMPARTMENT SINK ERIAL GA (0.075 in) 304 STAINLESS STEEL APPROVED BY / DATE ALL DIMENSIONS A X INCHES REV. SCALE SIZE | CHITA SERIES SQUARE SINK CRIPTION GA 1 COMPARTMENT SINK ERIAL GA (0.075 in) 304 STAINLESS STEEL ALL DIMENSIONS ARE IN X INCHES  SERIAL ALL DIMENSIONS ARE IN X INCHES  SERIAL APPROVED BY / DATE |  |