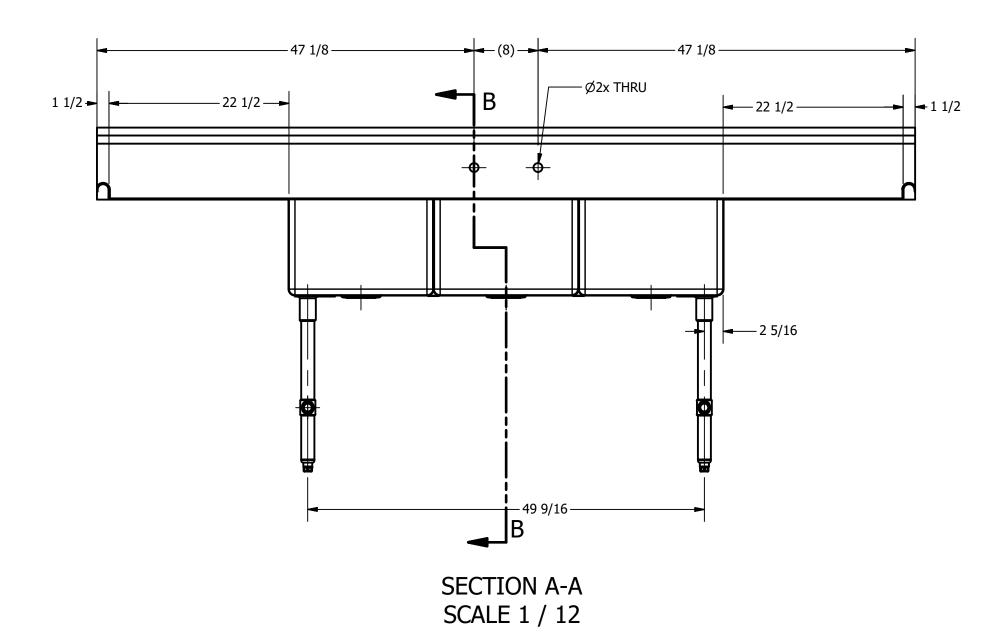

SECTION B-B SCALE 1 / 12

|   | 0.4.40                              | PART NUMBER                           |
|---|-------------------------------------|---------------------------------------|
|   | :                                   | 70                                    |
|   |                                     |                                       |
|   | CACIFFICA                           | PRODUCT CATEGORY                      |
|   | <b>-  </b>                          | SCULLERY                              |
|   | PRODUCTS INC.                       | THE INFORMATION CONTAINED IN THIS D   |
|   | 303 Blue Bird Parkway               | IS THE SOLE PROPERTY OF GRIFFIN PRODU |
| ) | Wills Point, Texas 75169            | ANY REPORDUCTION IN PART OR AS A WI-  |
|   | (800) 379-9709 /Fax: (903) 873-6389 | WITHOUT THE WRITTEN PERMISSION FRO    |
|   | <u>www.gpsink.com</u>               | GRIFFIN PRODUCTS, INC. IS PROHIBITED. |

| PART NUMBER                                                                                                                     | TITLE                                          |                                      |  |
|---------------------------------------------------------------------------------------------------------------------------------|------------------------------------------------|--------------------------------------|--|
| 384.44                                                                                                                          | 4 PECOS SERIES SCULLERY SINK                   |                                      |  |
| PRODUCT CATEGORY                                                                                                                | DESCRIPTION                                    |                                      |  |
| SCULLERY SINK                                                                                                                   | 16 GA 3 COMPARTMENTS SINK WITH L&R DRAINBOARDS |                                      |  |
| THE INFORMATION CONTAINED IN THIS DRAWING IS THE SOLE PROPERTY OF GRIFFIN PRODUCTS, INC. ANY REPORDUCTION IN PART OR AS A WHOLE |                                                | ALL DIMENSIONS ARE IN X INCHES       |  |
| WITHOUT THE WRITTEN PERMISSION FROM GRIFFIN PRODUCTS, INC. IS PROHIBITED.                                                       | DNZ 2.12.2017 APPROVED BY / DATE               | REV. SCALE SIZE SHEET 1 / 12 C 1 / 1 |  |