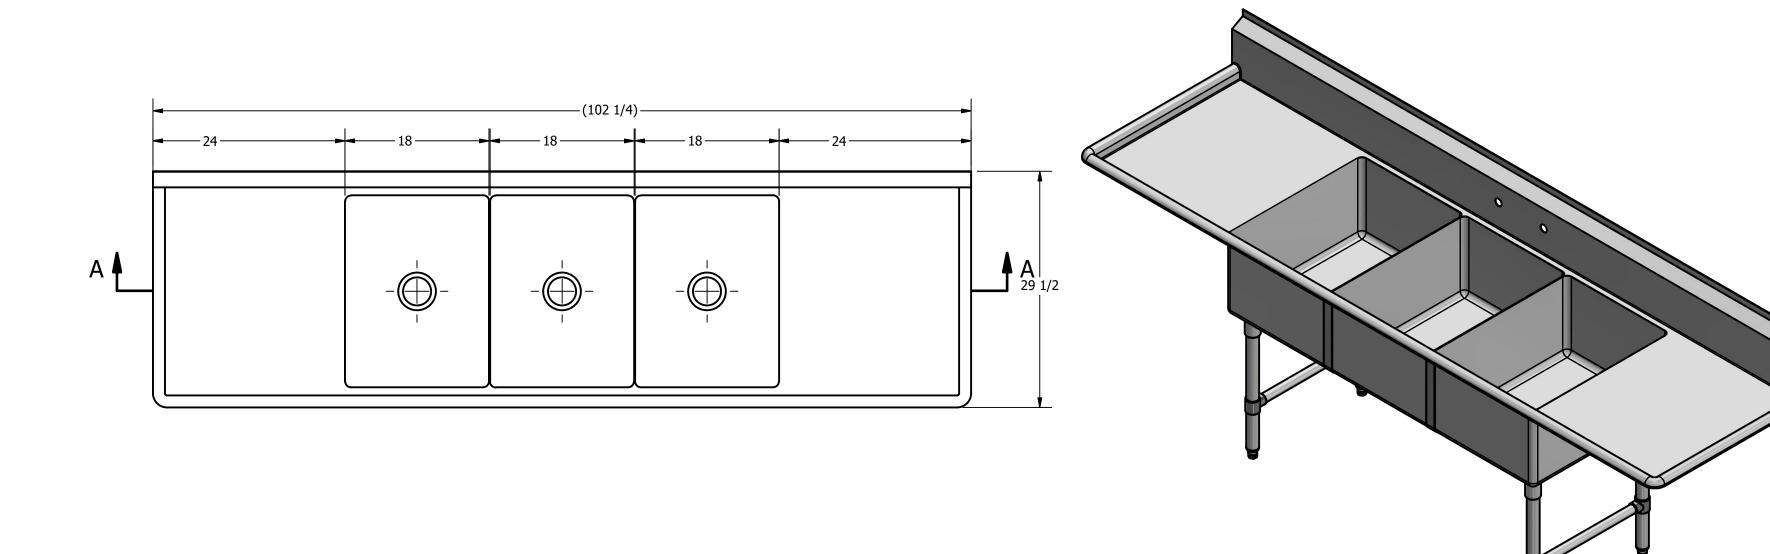

| PART NUMBER                                                                                                                     | TITLE                                          |                                      |  |
|---------------------------------------------------------------------------------------------------------------------------------|------------------------------------------------|--------------------------------------|--|
| 384.44                                                                                                                          | 4 PECOS SERIES SCULLERY SINK                   |                                      |  |
| PRODUCT CATEGORY                                                                                                                | DESCRIPTION                                    |                                      |  |
| SCULLERY SINK                                                                                                                   | 16 GA 3 COMPARTMENTS SINK WITH L&R DRAINBOARDS |                                      |  |
| THE INFORMATION CONTAINED IN THIS DRAWING IS THE SOLE PROPERTY OF GRIFFIN PRODUCTS, INC. ANY REPORDUCTION IN PART OR AS A WHOLE |                                                | ALL DIMENSIONS ARE IN X INCHES       |  |
| WITHOUT THE WRITTEN PERMISSION FROM GRIFFIN PRODUCTS, INC. IS PROHIBITED.                                                       | DNZ 2.12.2017 APPROVED BY / DATE               | REV. SCALE SIZE SHEET 1 / 12 C 1 / 1 |  |