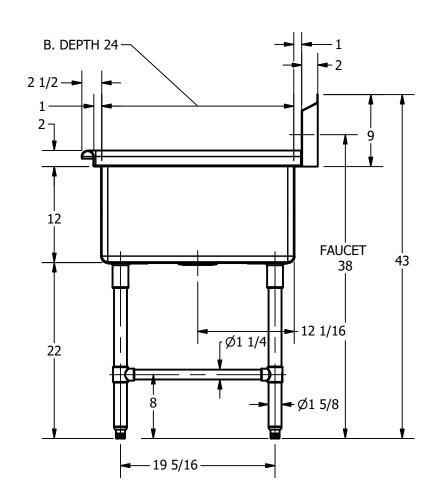

| PART NUMBER                                                                                                                     | TITLE                                          |                                      |  |
|---------------------------------------------------------------------------------------------------------------------------------|------------------------------------------------|--------------------------------------|--|
| 384.44                                                                                                                          | 4 PECOS SERIES SCULLERY SINK                   |                                      |  |
| PRODUCT CATEGORY                                                                                                                | DESCRIPTION                                    |                                      |  |
| SCULLERY SINK                                                                                                                   | 16 GA 3 COMPARTMENTS SINK WITH L&R DRAINBOARDS |                                      |  |
| THE INFORMATION CONTAINED IN THIS DRAWING IS THE SOLE PROPERTY OF GRIFFIN PRODUCTS, INC. ANY REPORDUCTION IN PART OR AS A WHOLE |                                                | ALL DIMENSIONS ARE IN X INCHES       |  |
| WITHOUT THE WRITTEN PERMISSION FROM GRIFFIN PRODUCTS, INC. IS PROHIBITED.                                                       | DNZ 2.12.2017 APPROVED BY / DATE               | REV. SCALE SIZE SHEET 1 / 12 C 1 / 1 |  |