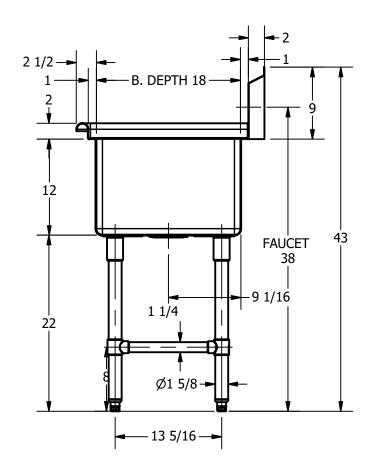

SECTION B-B SCALE 1 / 12

12/05/17

DATE

REV

DESCRIPTION

REVISION HISTORY

| PART NUMBER TITLE                                                                                                                                                                              |     |
|------------------------------------------------------------------------------------------------------------------------------------------------------------------------------------------------|-----|
| 378.00 PECOS SERIES SCULLERY SINK                                                                                                                                                              |     |
| PRODUCT CATEGORY DESCRIPTION                                                                                                                                                                   |     |
| SCULLERY SINK 16 GA 3 COMPARTMENTS SINK WITHOUT L&R DRAINBOARD                                                                                                                                 |     |
| PRODUCTS INC. THE INFORMATION CONTAINED IN THIS DRAWING MATERIAL  ALL DIMENSIONS ARE IN                                                                                                        | N   |
| 303 Blue Bird Parkway  IS THE SOLE PROPERTY OF GRIFFIN PRODUCTS, INC.  16 GA (0.060 in) 304 STAINLESS STEEL  X INCHES                                                                          |     |
| Wills Point, Texas 75169 ANY REPORDUCTION IN PART OR AS A WHOLE (800) 379-9709 /Fax: (903) 873-6389 WITHOUT THE WRITTEN PERMISSION FROM DRW. BY / DATE APPROVED BY / DATE REV. SCALE SIZE SHEE | ET  |
| www.gpsink.com   GRIFFIN PRODUCTS, INC. IS PROHIBITED.   DNZ   2.12.2017     1 / 12   C   1                                                                                                    | / 1 |