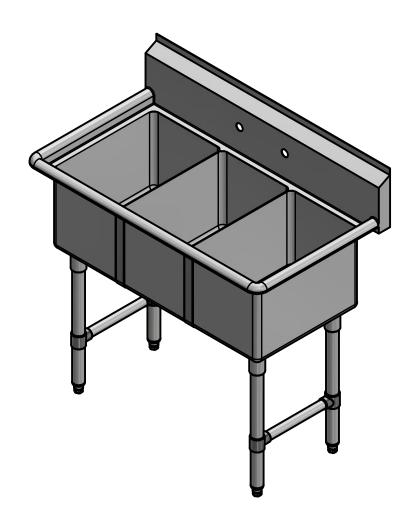

SECTION B-B SCALE 1 / 12

12/05/17

DATE

REV

DESCRIPTION

REVISION HISTORY

| PART NUMBER TITLE                                                                                                                                                                              |     |
|------------------------------------------------------------------------------------------------------------------------------------------------------------------------------------------------|-----|
| 378.00 PECOS SERIES SCULLERY SINK                                                                                                                                                              |     |
| PRODUCT CATEGORY DESCRIPTION                                                                                                                                                                   |     |
| SCULLERY SINK 16 GA 3 COMPARTMENTS SINK WITHOUT L&R DRAINBOARD                                                                                                                                 |     |
| PRODUCTS INC. THE INFORMATION CONTAINED IN THIS DRAWING MATERIAL  ALL DIMENSIONS ARE IN                                                                                                        | N   |
| 303 Blue Bird Parkway  IS THE SOLE PROPERTY OF GRIFFIN PRODUCTS, INC.  16 GA (0.060 in) 304 STAINLESS STEEL  X INCHES                                                                          |     |
| Wills Point, Texas 75169 ANY REPORDUCTION IN PART OR AS A WHOLE (800) 379-9709 /Fax: (903) 873-6389 WITHOUT THE WRITTEN PERMISSION FROM DRW. BY / DATE APPROVED BY / DATE REV. SCALE SIZE SHEE | ET  |
| www.gpsink.com   GRIFFIN PRODUCTS, INC. IS PROHIBITED.   DNZ   2.12.2017     1 / 12   C   1                                                                                                    | / 1 |