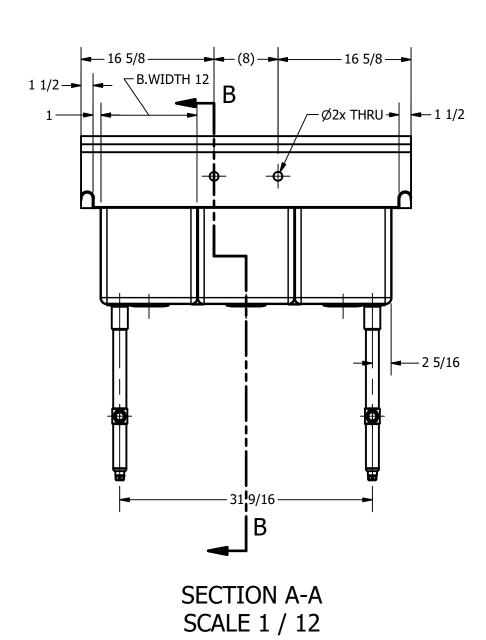

SECTION B-B SCALE 1 / 12

12/05/17

DATE

REV

DESCRIPTION

REVISION HISTORY

| PART NUMBER TITLE                                                                                                                                                                              |     |
|------------------------------------------------------------------------------------------------------------------------------------------------------------------------------------------------|-----|
| 378.00 PECOS SERIES SCULLERY SINK                                                                                                                                                              |     |
| PRODUCT CATEGORY DESCRIPTION                                                                                                                                                                   |     |
| SCULLERY SINK 16 GA 3 COMPARTMENTS SINK WITHOUT L&R DRAINBOARD                                                                                                                                 |     |
| PRODUCTS INC. THE INFORMATION CONTAINED IN THIS DRAWING MATERIAL  ALL DIMENSIONS ARE IN                                                                                                        | N   |
| 303 Blue Bird Parkway  IS THE SOLE PROPERTY OF GRIFFIN PRODUCTS, INC.  16 GA (0.060 in) 304 STAINLESS STEEL  X INCHES                                                                          |     |
| Wills Point, Texas 75169 ANY REPORDUCTION IN PART OR AS A WHOLE (800) 379-9709 /Fax: (903) 873-6389 WITHOUT THE WRITTEN PERMISSION FROM DRW. BY / DATE APPROVED BY / DATE REV. SCALE SIZE SHEE | ET  |
| www.gpsink.com   GRIFFIN PRODUCTS, INC. IS PROHIBITED.   DNZ   2.12.2017     1 / 12   C   1                                                                                                    | / 1 |