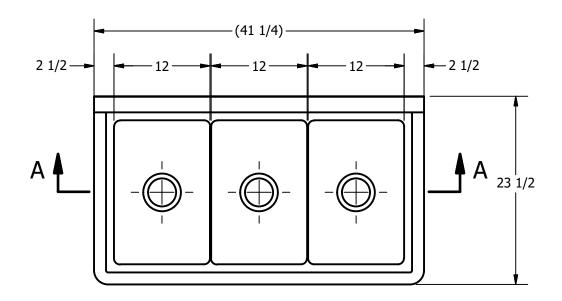

SECTION B-B SCALE 1 / 12

12/05/17

DATE

REV

DESCRIPTION

REVISION HISTORY

| PART NUMBER TITLE                                                                                                                                                                              |     |
|------------------------------------------------------------------------------------------------------------------------------------------------------------------------------------------------|-----|
| 378.00 PECOS SERIES SCULLERY SINK                                                                                                                                                              |     |
| PRODUCT CATEGORY DESCRIPTION                                                                                                                                                                   |     |
| SCULLERY SINK 16 GA 3 COMPARTMENTS SINK WITHOUT L&R DRAINBOARD                                                                                                                                 |     |
| PRODUCTS INC. THE INFORMATION CONTAINED IN THIS DRAWING MATERIAL  ALL DIMENSIONS ARE IN                                                                                                        | N   |
| 303 Blue Bird Parkway  IS THE SOLE PROPERTY OF GRIFFIN PRODUCTS, INC.  16 GA (0.060 in) 304 STAINLESS STEEL  X INCHES                                                                          |     |
| Wills Point, Texas 75169 ANY REPORDUCTION IN PART OR AS A WHOLE (800) 379-9709 /Fax: (903) 873-6389 WITHOUT THE WRITTEN PERMISSION FROM DRW. BY / DATE APPROVED BY / DATE REV. SCALE SIZE SHEE | ET  |
| www.gpsink.com   GRIFFIN PRODUCTS, INC. IS PROHIBITED.   DNZ   2.12.2017     1 / 12   C   1                                                                                                    | / 1 |