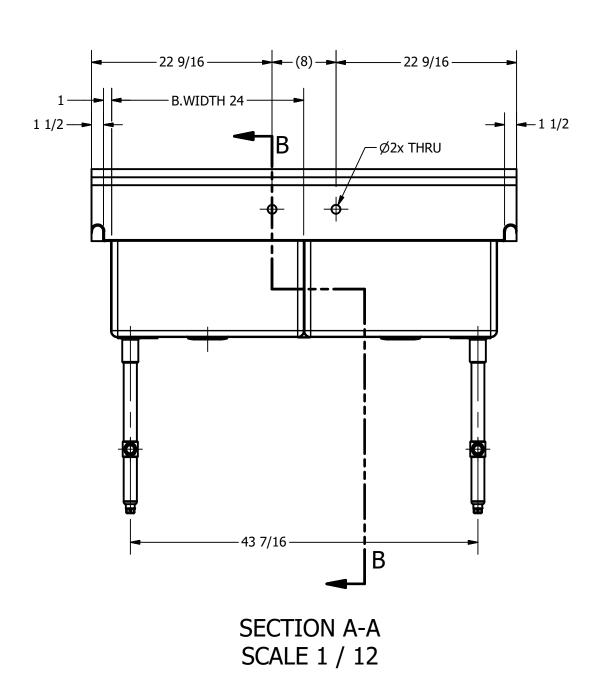

SECTION B-B SCALE 1 / 12

|                                     | D   |
|-------------------------------------|-----|
| • • • •                             | F / |
|                                     | P   |
|                                     |     |
| PRODUCTS INC.                       | TI  |
| 303 Blue Bird Parkway               | IS  |
| Wills Point, Texas 75169            | Α   |
| (800) 379-9709 /Fax: (903) 873-6389 | W   |
| www.ancink.com                      | ۱,  |

| • • •                 | PART NUMBER                                                                | TITLE                                               |                       |
|-----------------------|----------------------------------------------------------------------------|-----------------------------------------------------|-----------------------|
|                       |                                                                            | PECOS SERIES SCULLERY SINK                          |                       |
|                       |                                                                            | DESCRIPTION  16 GA 2 COMPARTMENT SINK WITHOUT L&R D | DATNROADD             |
| RODUCTS INC.          | THE INFORMATION CONTAINED IN THIS DRAWING                                  |                                                     | ALL DIMENSIONS ARE IN |
| 303 Blue Bird Parkway | IS THE SOLE PROPERTY OF GRIFFIN PRODUCTS, INC.                             |                                                     | X INCHES              |
| ,                     | ANY REPORDUCTION IN PART OR AS A WHOLE WITHOUT THE WRITTEN PERMISSION FROM | DRW. BY / DATE APPROVED BY / DATE                   | REV. SCALE SIZE SHEET |
| www.gpsink.com        | GRIFFIN PRODUCTS, INC. IS PROHIBITED.                                      | DNZ 2.12.2017                                       | 1 / 12   C   1 / 1    |