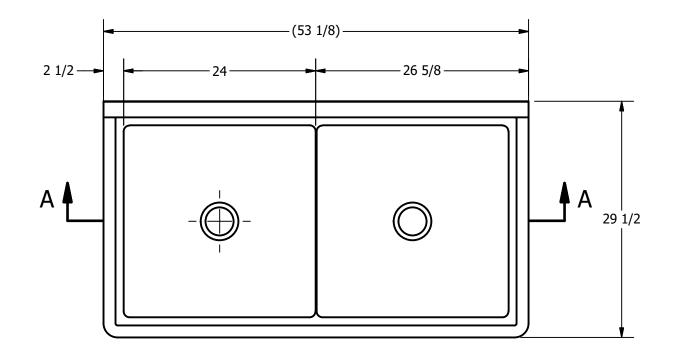

| • • •                 | PART NUMBER                                                                | TITLE                                               |                       |
|-----------------------|----------------------------------------------------------------------------|-----------------------------------------------------|-----------------------|
|                       |                                                                            | PECOS SERIES SCULLERY SINK                          |                       |
|                       |                                                                            | DESCRIPTION  16 GA 2 COMPARTMENT SINK WITHOUT L&R D | DATNROADD             |
| RODUCTS INC.          | THE INFORMATION CONTAINED IN THIS DRAWING                                  |                                                     | ALL DIMENSIONS ARE IN |
| 303 Blue Bird Parkway | IS THE SOLE PROPERTY OF GRIFFIN PRODUCTS, INC.                             |                                                     | X INCHES              |
| ,                     | ANY REPORDUCTION IN PART OR AS A WHOLE WITHOUT THE WRITTEN PERMISSION FROM | DRW. BY / DATE APPROVED BY / DATE                   | REV. SCALE SIZE SHEET |
| www.gpsink.com        | GRIFFIN PRODUCTS, INC. IS PROHIBITED.                                      | DNZ 2.12.2017                                       | 1 / 12   C   1 / 1    |