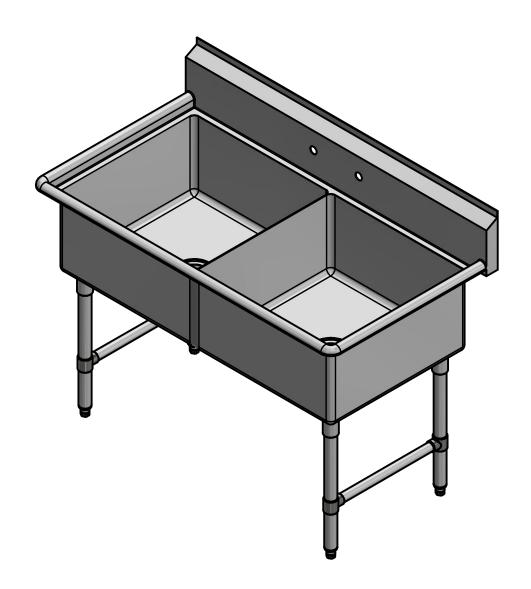

| • • •                 | PART NUMBER                                                                | TITLE                                               |                       |
|-----------------------|----------------------------------------------------------------------------|-----------------------------------------------------|-----------------------|
|                       |                                                                            | PECOS SERIES SCULLERY SINK                          |                       |
|                       |                                                                            | DESCRIPTION  16 GA 2 COMPARTMENT SINK WITHOUT L&R D | DATNROADD             |
| RODUCTS INC.          | THE INFORMATION CONTAINED IN THIS DRAWING                                  |                                                     | ALL DIMENSIONS ARE IN |
| 303 Blue Bird Parkway | IS THE SOLE PROPERTY OF GRIFFIN PRODUCTS, INC.                             |                                                     | X INCHES              |
| ,                     | ANY REPORDUCTION IN PART OR AS A WHOLE WITHOUT THE WRITTEN PERMISSION FROM | DRW. BY / DATE APPROVED BY / DATE                   | REV. SCALE SIZE SHEET |
| www.gpsink.com        | GRIFFIN PRODUCTS, INC. IS PROHIBITED.                                      | DNZ 2.12.2017                                       | 1 / 12   C   1 / 1    |