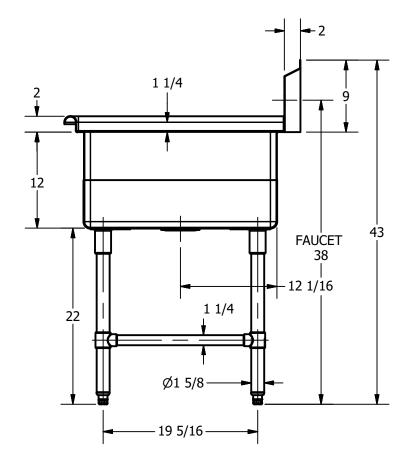

| • • •                 | PART NUMBER                                                                | TITLE                                               |                       |
|-----------------------|----------------------------------------------------------------------------|-----------------------------------------------------|-----------------------|
|                       |                                                                            | PECOS SERIES SCULLERY SINK                          |                       |
|                       |                                                                            | DESCRIPTION  16 GA 2 COMPARTMENT SINK WITHOUT L&R D | DATNROADD             |
| RODUCTS INC.          | THE INFORMATION CONTAINED IN THIS DRAWING                                  |                                                     | ALL DIMENSIONS ARE IN |
| 303 Blue Bird Parkway | IS THE SOLE PROPERTY OF GRIFFIN PRODUCTS, INC.                             |                                                     | X INCHES              |
| ,                     | ANY REPORDUCTION IN PART OR AS A WHOLE WITHOUT THE WRITTEN PERMISSION FROM | DRW. BY / DATE APPROVED BY / DATE                   | REV. SCALE SIZE SHEET |
| www.gpsink.com        | GRIFFIN PRODUCTS, INC. IS PROHIBITED.                                      | DNZ 2.12.2017                                       | 1 / 12   C   1 / 1    |