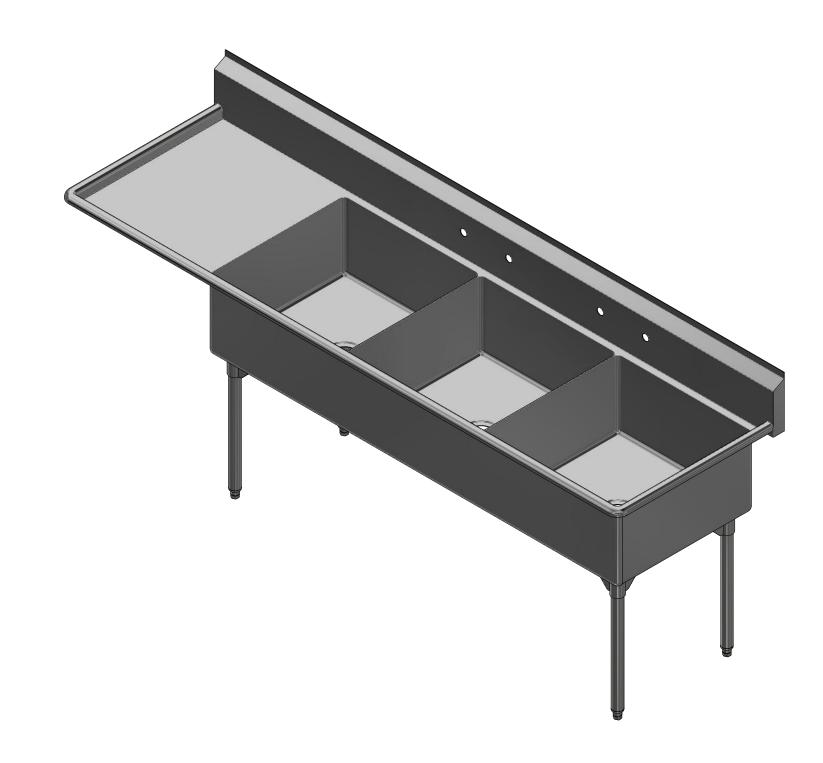

| TITLE                                   |    |
|-----------------------------------------|----|
| TRINITY SERIES SCULLERY SINK            |    |
| DESCRIPTION                             |    |
| 14GA 3 COMPARTMENTS SINK WITH LEFT DRAI | NB |
| ΜΔΤΕΡΙΔΙ                                |    |

|      | 2200.12 10.1                                  |                    |          |            |       |        |
|------|-----------------------------------------------|--------------------|----------|------------|-------|--------|
| NK   | 14GA 3 COMPARTMENTS SINK WITH LEFT DRAINBOARD |                    |          |            |       |        |
|      | MATERIAL                                      |                    | -        | ALL DIMENS | ONS A | ARE IN |
| INC. | 14GA (0.075 in) 304 STAINLESS STEEL           |                    | X INCHES |            |       |        |
|      | DRW. BY / DATE                                | APPROVED BY / DATE | REV.     | SCALE      | SIZE  | SHEET  |
|      | DNZ 01/24/18                                  |                    |          | 1:12       | C     | 1/1    |
|      |                                               |                    |          |            |       |        |