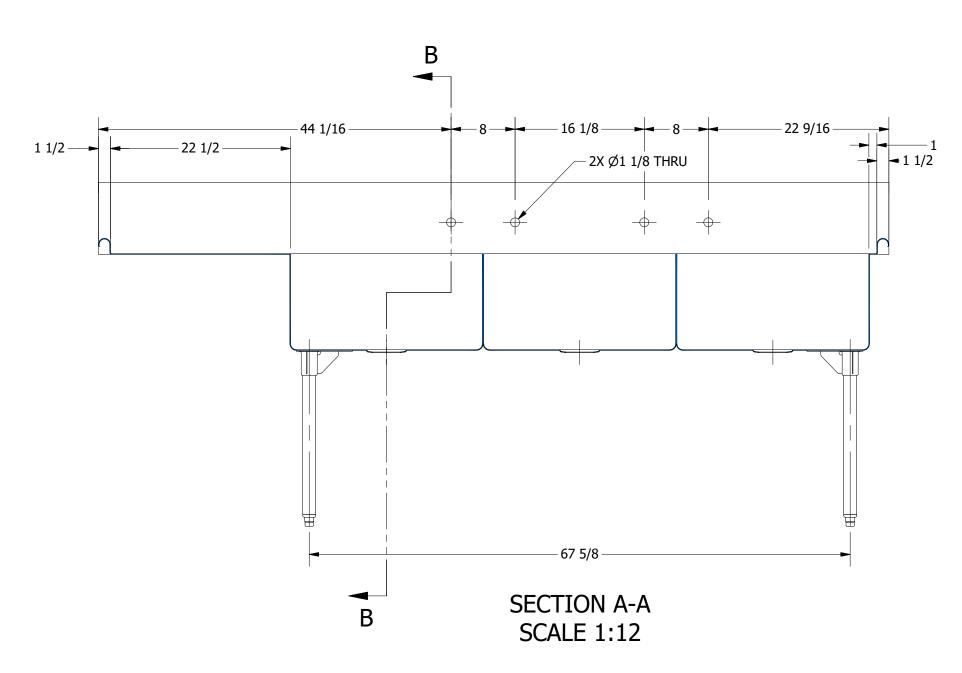

SECTION B-B SCALE 1:12

| REV              | DESCRIPTION | DATE | APPROVED | (80 |
|------------------|-------------|------|----------|-----|
| REVISION HISTORY |             |      |          | (00 |

| 0.4.40                              | PART NUMBER                                    |   |
|-------------------------------------|------------------------------------------------|---|
| a diffic                            | 344.40                                         |   |
|                                     | PRODUCT CATEGORY                               |   |
|                                     | SCULLERY SINK                                  |   |
| <b>PRODUCTS INC.</b>                | THE INFORMATION CONTAINED IN THIS DRAWING      | Γ |
| 303 Blue Bird Parkway               | IS THE SOLE PROPERTY OF GRIFFIN PRODUCTS, INC. |   |
| Wills Point, Texas 75169            | ANY REPORDUCTION IN PART OR AS A WHOLE         | ŀ |
| (800) 379-9709 /Fax: (903) 873-6389 | WITHOUT THE WRITTEN PERMISSION FROM            |   |
| www.gpsink.com                      | GRIFFIN PRODUCTS, INC. IS PROHIBITED.          |   |
|                                     |                                                | _ |

| TITLE                                   |    |
|-----------------------------------------|----|
| TRINITY SERIES SCULLERY SINK            |    |
| DESCRIPTION                             |    |
| 14GA 3 COMPARTMENTS SINK WITH LEFT DRAI | NB |
| ΜΔΤΕΡΙΔΙ                                |    |

|      | 2200.12 10.1                                  |                    |          |            |       |        |
|------|-----------------------------------------------|--------------------|----------|------------|-------|--------|
| NK   | 14GA 3 COMPARTMENTS SINK WITH LEFT DRAINBOARD |                    |          |            |       |        |
|      | MATERIAL                                      |                    | -        | ALL DIMENS | ONS A | ARE IN |
| INC. | 14GA (0.075 in) 304 STAINLESS STEEL           |                    | X INCHES |            |       |        |
|      | DRW. BY / DATE                                | APPROVED BY / DATE | REV.     | SCALE      | SIZE  | SHEET  |
|      | DNZ 01/24/18                                  |                    |          | 1:12       | C     | 1/1    |
|      |                                               |                    |          |            |       |        |