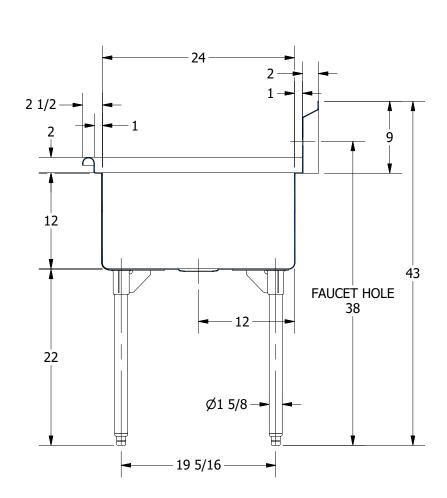

| TITLE                                   |    |
|-----------------------------------------|----|
| TRINITY SERIES SCULLERY SINK            |    |
| DESCRIPTION                             |    |
| 14GA 3 COMPARTMENTS SINK WITH LEFT DRAI | NB |
| ΜΔΤΕΡΙΔΙ                                |    |

|      | 2200.12 10.1                                  |                    |          |            |       |        |
|------|-----------------------------------------------|--------------------|----------|------------|-------|--------|
| NK   | 14GA 3 COMPARTMENTS SINK WITH LEFT DRAINBOARD |                    |          |            |       |        |
|      | MATERIAL                                      |                    | -        | ALL DIMENS | ONS A | ARE IN |
| INC. | 14GA (0.075 in) 304 STAINLESS STEEL           |                    | X INCHES |            |       |        |
|      | DRW. BY / DATE                                | APPROVED BY / DATE | REV.     | SCALE      | SIZE  | SHEET  |
|      | DNZ 01/24/18                                  |                    |          | 1:12       | C     | 1/1    |
|      |                                               |                    |          |            |       |        |