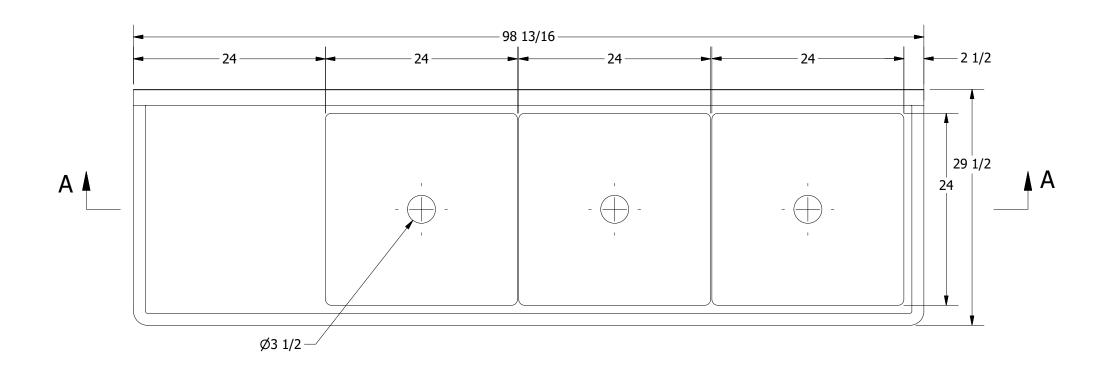

| TITLE                                   |    |
|-----------------------------------------|----|
| TRINITY SERIES SCULLERY SINK            |    |
| DESCRIPTION                             |    |
| 14GA 3 COMPARTMENTS SINK WITH LEFT DRAI | NB |
| ΜΔΤΕΡΙΔΙ                                |    |

|      | 2200.12 10.1                                  |                    |          |            |       |        |
|------|-----------------------------------------------|--------------------|----------|------------|-------|--------|
| NK   | 14GA 3 COMPARTMENTS SINK WITH LEFT DRAINBOARD |                    |          |            |       |        |
|      | MATERIAL                                      |                    | -        | ALL DIMENS | ONS A | ARE IN |
| INC. | 14GA (0.075 in) 304 STAINLESS STEEL           |                    | X INCHES |            |       |        |
|      | DRW. BY / DATE                                | APPROVED BY / DATE | REV.     | SCALE      | SIZE  | SHEET  |
|      | DNZ 01/24/18                                  |                    |          | 1:12       | C     | 1/1    |
|      |                                               |                    |          |            |       |        |