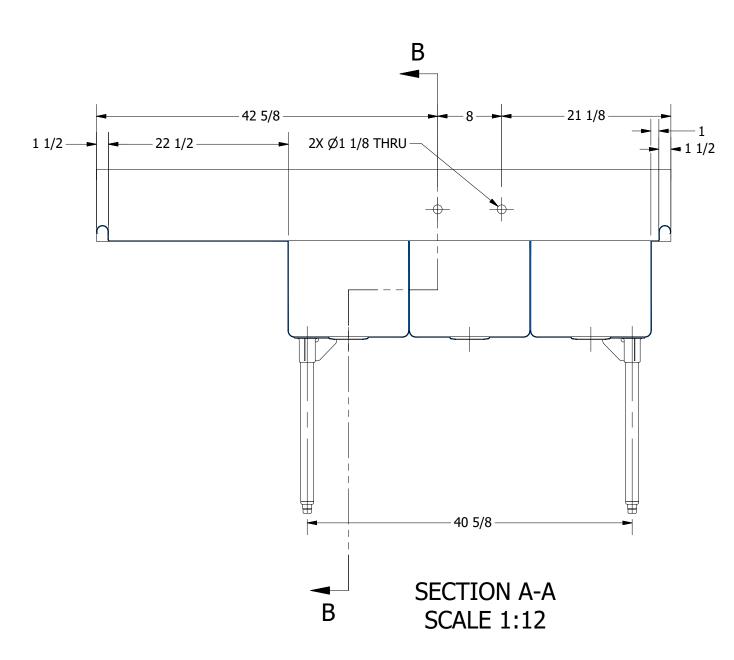

SECTION B-B SCALE 1:12

| 0 4 40                              | F |
|-------------------------------------|---|
|                                     |   |
|                                     | L |
|                                     | F |
|                                     |   |
|                                     | L |
| <b>PRODUCTS INC.</b>                | П |
| 303 Blue Bird Parkway               | I |
| Wills Point, Texas 75169            | A |
| (800) 379-9709 /Fax: (903) 873-6389 | ١ |
| www.gpsink.com                      | ( |

|              | TITLE                  |                    |      |                       |      |       |  |  |
|--------------|------------------------|--------------------|------|-----------------------|------|-------|--|--|
| .40          | TRINITY SERIES SCULL   | ERY SINK           |      |                       |      |       |  |  |
|              | DESCRIPTION            |                    |      |                       |      |       |  |  |
| SINK         | 14GA 3 COMPARTMENT     | 'S SINK            |      |                       |      |       |  |  |
| WING         |                        |                    |      | ALL DIMENSIONS ARE IN |      |       |  |  |
| s, inc.<br>E | 14GA (0.075 in) 304 ST | X INCHES           |      |                       |      |       |  |  |
|              | DRW. BY / DATE         | APPROVED BY / DATE | REV. | SCALE                 | SIZE | SHEET |  |  |
|              | DNZ 01/24/18           |                    |      | 1:12                  | C    | 1/1   |  |  |