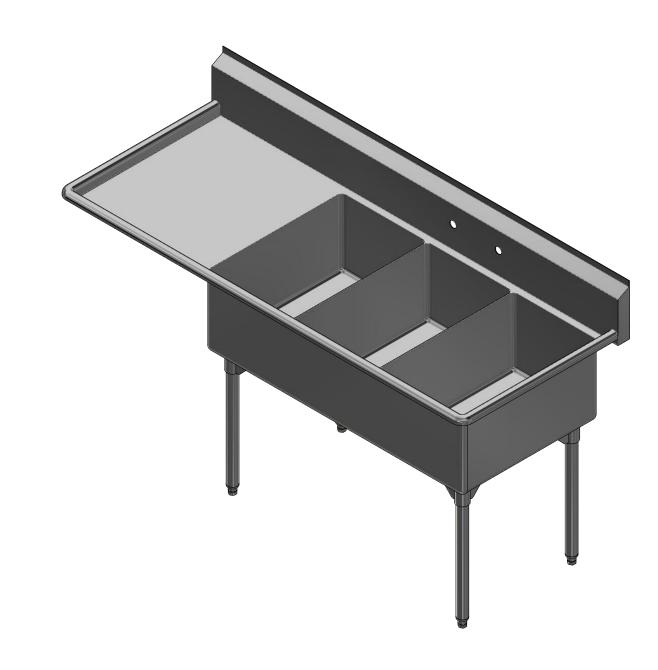

|              | TITLE                  |                    |      |                       |      |       |  |  |
|--------------|------------------------|--------------------|------|-----------------------|------|-------|--|--|
| .40          | TRINITY SERIES SCULL   | ERY SINK           |      |                       |      |       |  |  |
|              | DESCRIPTION            |                    |      |                       |      |       |  |  |
| SINK         | 14GA 3 COMPARTMENT     | 'S SINK            |      |                       |      |       |  |  |
| WING         |                        |                    |      | ALL DIMENSIONS ARE IN |      |       |  |  |
| s, inc.<br>E | 14GA (0.075 in) 304 ST | X INCHES           |      |                       |      |       |  |  |
|              | DRW. BY / DATE         | APPROVED BY / DATE | REV. | SCALE                 | SIZE | SHEET |  |  |
|              | DNZ 01/24/18           |                    |      | 1:12                  | C    | 1/1   |  |  |