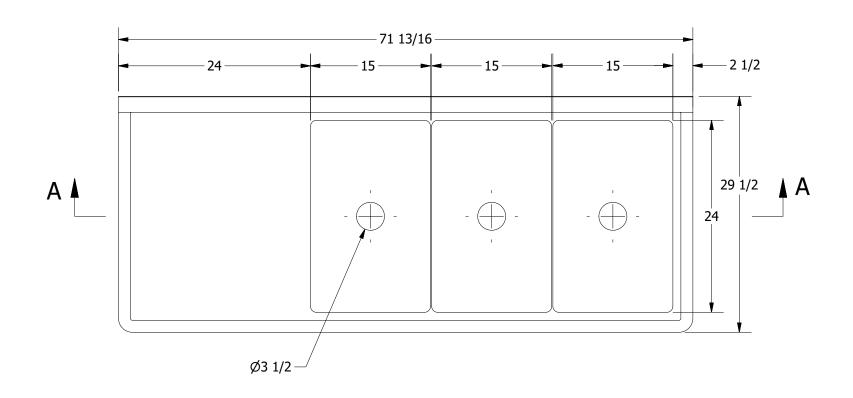

|              | TITLE                  |                    |      |                       |      |       |  |  |
|--------------|------------------------|--------------------|------|-----------------------|------|-------|--|--|
| .40          | TRINITY SERIES SCULL   | ERY SINK           |      |                       |      |       |  |  |
|              | DESCRIPTION            |                    |      |                       |      |       |  |  |
| SINK         | 14GA 3 COMPARTMENT     | 'S SINK            |      |                       |      |       |  |  |
| WING         |                        |                    |      | ALL DIMENSIONS ARE IN |      |       |  |  |
| s, inc.<br>E | 14GA (0.075 in) 304 ST | X INCHES           |      |                       |      |       |  |  |
|              | DRW. BY / DATE         | APPROVED BY / DATE | REV. | SCALE                 | SIZE | SHEET |  |  |
|              | DNZ 01/24/18           |                    |      | 1:12                  | C    | 1/1   |  |  |