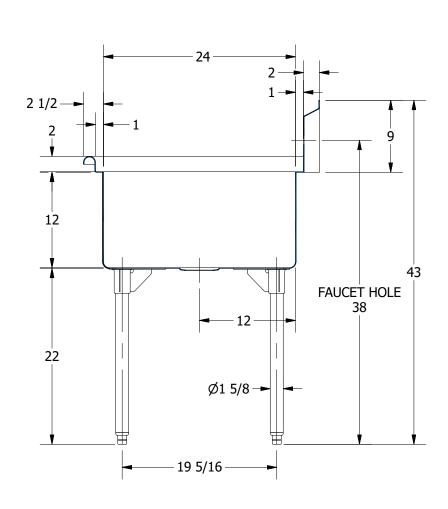

|              | TITLE                  |                    |      |                       |      |       |  |  |
|--------------|------------------------|--------------------|------|-----------------------|------|-------|--|--|
| .40          | TRINITY SERIES SCULL   | ERY SINK           |      |                       |      |       |  |  |
|              | DESCRIPTION            |                    |      |                       |      |       |  |  |
| SINK         | 14GA 3 COMPARTMENT     | 'S SINK            |      |                       |      |       |  |  |
| WING         |                        |                    |      | ALL DIMENSIONS ARE IN |      |       |  |  |
| s, inc.<br>E | 14GA (0.075 in) 304 ST | X INCHES           |      |                       |      |       |  |  |
|              | DRW. BY / DATE         | APPROVED BY / DATE | REV. | SCALE                 | SIZE | SHEET |  |  |
|              | DNZ 01/24/18           |                    |      | 1:12                  | C    | 1/1   |  |  |