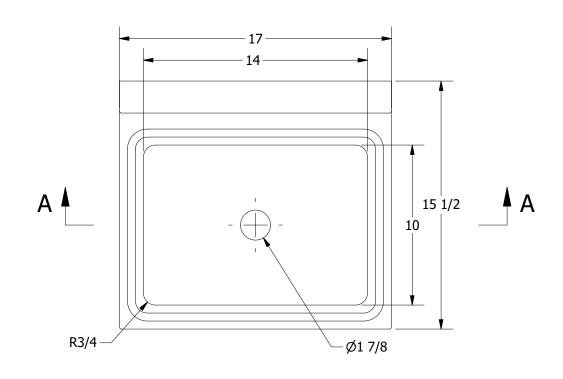

SECTION A-A SCALE 1/6

SECTION B-B SCALE 1/6

| _     |                   |      |             |      |  |  |  |
|-------|-------------------|------|-------------|------|--|--|--|
|       |                   |      |             |      |  |  |  |
|       |                   |      |             |      |  |  |  |
|       |                   |      |             |      |  |  |  |
|       |                   |      |             |      |  |  |  |
|       |                   |      |             |      |  |  |  |
|       |                   |      |             |      |  |  |  |
|       |                   |      |             |      |  |  |  |
|       |                   |      |             |      |  |  |  |
|       | APPROVED          | DATE | DESCRIPTION | REV  |  |  |  |
| _ (   | AITROVED          | DAIL | DESCRIPTION | IVEV |  |  |  |
| -   ' | REVISION HISTORY  |      |             |      |  |  |  |
|       | NEVISION THE TORY |      |             |      |  |  |  |