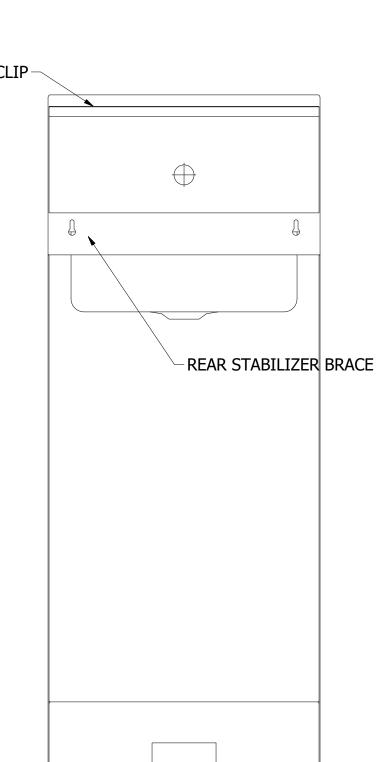

SECTION A-A SCALE 1/6









SECTION B-B SCALE 1/6

| _     |                   |      |             |      |  |  |  |
|-------|-------------------|------|-------------|------|--|--|--|
|       |                   |      |             |      |  |  |  |
|       |                   |      |             |      |  |  |  |
|       |                   |      |             |      |  |  |  |
|       |                   |      |             |      |  |  |  |
|       |                   |      |             |      |  |  |  |
|       |                   |      |             |      |  |  |  |
|       |                   |      |             |      |  |  |  |
|       |                   |      |             |      |  |  |  |
|       | APPROVED          | DATE | DESCRIPTION | REV  |  |  |  |
| _ (   | AITROVED          | DAIL