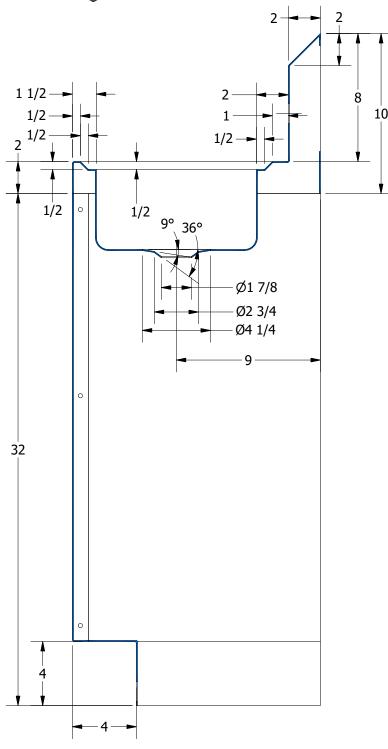

SECTION A-A SCALE 1/6

SECTION B-B SCALE 1/6

| _     |                   |      |             |      |  |  |  |
|-------|-------------------|------|-------------|------|--|--|--|
|       |                   |      |             |      |  |  |  |
|       |                   |      |             |      |  |  |  |
|       |                   |      |             |      |  |  |  |
|       |                   |      |             |      |  |  |  |
|       |                   |      |             |      |  |  |  |
|       |                   |      |             |      |  |  |  |
|       |                   |      |             |      |  |  |  |
|       |                   |      |             |      |  |  |  |
|       | APPROVED          | DATE | DESCRIPTION | REV  |  |  |  |
| _ (   | AITROVED          | DAIL | DESCRIPTION | IVEV |  |  |  |
| -   ' | REVISION HISTORY  |      |             |      |  |  |  |
|       | NEVISION THE TORY |      |             |      |  |  |  |