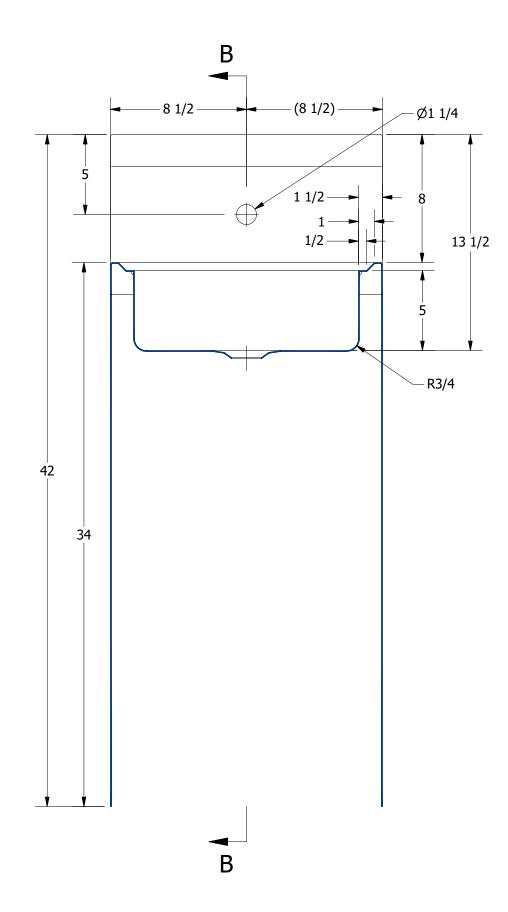

SECTION A-A SCALE 1/6

SECTION B-B SCALE 1/6

| _     |                   |      |             |      |  |  |  |
|-------|-------------------|------|-------------|------|--|--|--|
|       |                   |      |             |      |  |  |  |
|       |                   |      |             |      |  |  |  |
|       |                   |      |             |      |  |  |  |
|       |                   |      |             |      |  |  |  |
|       |                   |      |             |      |  |  |  |
|       |                   |      |             |      |  |  |  |
|       |                   |      |             |      |  |  |  |
|       |                   |      |             |      |  |  |  |
|       | APPROVED          | DATE | DESCRIPTION | REV  |  |  |  |
| _ (   | AITROVED          | DAIL | DESCRIPTION | IVEV |  |  |  |
| -   ' | REVISION HISTORY  |      |             |      |  |  |  |
|       | NEVISION THE TORY |      |             |      |  |  |  |