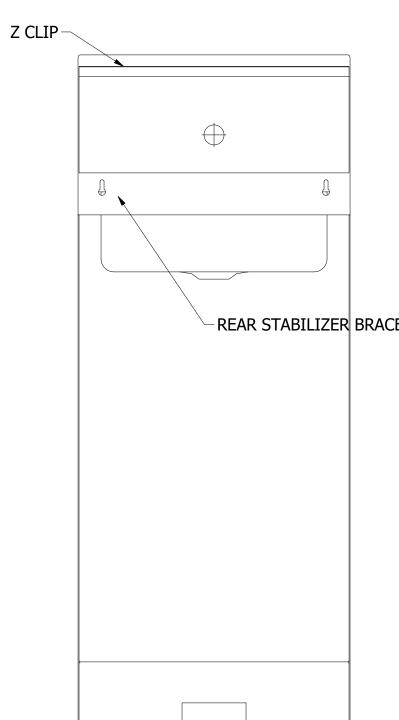

SECTION A-A SCALE 1/6









SECTION B-B SCALE 1/6

| _     |                   |      |             |      |  |  |  |
|-------|-------------------|------|-------------|------|--|--|--|
|       |                   |      |             |      |  |  |  |
|       |                   |      |             |      |  |  |  |
|       |                   |      |             |      |  |  |  |
|       |                   |      |             |      |  |  |  |
|       |                   |      |             |      |  |  |  |
|       |                   |      |             |      |  |  |  |
|       |                   |      |             |      |  |  |  |
|       |                   |      |             |      |  |  |  |
|       | APPROVED          | DATE | DESCRIPTION | REV  |  |  |  |
| _ (   | AITROVED          | DA