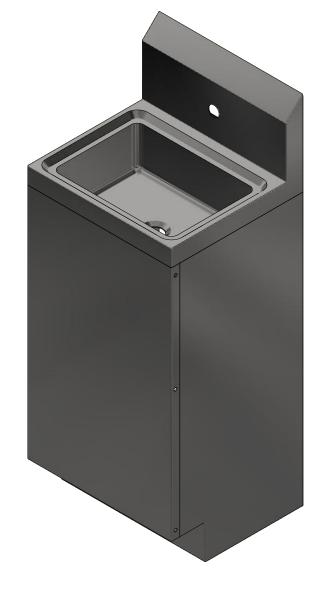

| PART NUMBER                                                                                                                                                                                                                                                                                                                                                                                                                                                                                                                                                                                                                                                                                                                                                                                                                                                                                                                                                                                                                                                                                                                                                                                                                                                                                                                                                                                                                                                                                                                                                                                                                                                                                                                                                                                                                                                                                                                                                                                                                                                                                                                    | TITLE          |
|--------------------------------------------------------------------------------------------------------------------------------------------------------------------------------------------------------------------------------------------------------------------------------------------------------------------------------------------------------------------------------------------------------------------------------------------------------------------------------------------------------------------------------------------------------------------------------------------------------------------------------------------------------------------------------------------------------------------------------------------------------------------------------------------------------------------------------------------------------------------------------------------------------------------------------------------------------------------------------------------------------------------------------------------------------------------------------------------------------------------------------------------------------------------------------------------------------------------------------------------------------------------------------------------------------------------------------------------------------------------------------------------------------------------------------------------------------------------------------------------------------------------------------------------------------------------------------------------------------------------------------------------------------------------------------------------------------------------------------------------------------------------------------------------------------------------------------------------------------------------------------------------------------------------------------------------------------------------------------------------------------------------------------------------------------------------------------------------------------------------------------|----------------|
| BR.60.PED                                                                                                                                                                                                                                                                                                                                                                                                                                                                                                                                                                                                                                                                                                                                                                                                                                                                                                                                                                                                                                                                                                                                                                                                                                                                                                                                                                                                                                                                                                                                                                                                                                                                                                                                                                                                                                                                                                                                                                                                                                                                                                                      | BRAZOS PEDEST  |
| PRODUCT CATEGORY                                                                                                                                                                                                                                                                                                                                                                                                                                                                                                                                                                                                                                                                                                                                                                                                                                                                                                                                                                                                                                                                                                                                                                                                                                                                                                                                                                                                                                                                                                                                                                                                                                                                                                                                                                                                                                                                                                                                                                                                                                                                                                               | DESCRIPTION    |
| HANDWASH SINK                                                                                                                                                                                                                                                                                                                                                                                                                                                                                                                                                                                                                                                                                                                                                                                                                                                                                                                                                                                                                                                                                                                                                                                                                                                                                                                                                                                                                                                                                                                                                                                                                                                                                                                                                                                                                                                                                                                                                                                                                                                                                                                  | 16GA. SINK FAU |
| THE INFORMATION CONTAINED IN THIS DRAWING                                                                                                                                                                                                                                                                                                                                                                                                                                                                                                                                                                                                                                                                                                                                                                                                                                                                                                                                                                                                                                                                                                                                                                                                                                                                                                                                                                                                                                                                                                                                                                                                                                                                                                                                                                                                                                                                                                                                                                                                                                                                                      | MATERIAL       |
| IS THE SOLE PROPERTY OF GRIFFIN PRODUCTS, INC.                                                                                                                                                                                                                                                                                                                                                                                                                                                                                                                                                                                                                                                                                                                                                                                                                                                                                                                                                                                                                                                                                                                                                                                                                                                                                                                                                                                                                                                                                                                                                                                                                                                                                                                                                                                                                                                                                                                                                                                                                                                                                 |                |
| ANY REPORDUCTION IN PART OR AS A WHOLE                                                                                                                                                                                                                                                                                                                                                                                                                                                                                                                                                                                                                                                                                                                                                                                                                                                                                                                                                                                                                                                                                                                                                                                                                                                                                                                                                                                                                                                                                                                                                                                                                                                                                                                                                                                                                                                                                                                                                                                                                                                                                         |                |
| NATION TO THE NATIONAL DEPARTMENT OF THE PROPERTY OF THE PROPE | DRW BY / DATE  |

|     | TITLE                                 |                    |      |                       |         |       |  |  |
|-----|---------------------------------------|--------------------|------|-----------------------|---------|-------|--|--|
| D   | BRAZOS PEDESTAL HANDSINK              |                    |      |                       |         |       |  |  |
|     | DESCRIPTION                           |                    |      |                       |         |       |  |  |
| lΚ  | 16GA. SINK FAUCET WITH FOOT CONTROLS. |                    |      |                       |         |       |  |  |
|     |                                       |                    |      | ALL DIMENSIONS ARE IN |         |       |  |  |
| ۱C. |                                       | X INCHES           |      |                       |         |       |  |  |
|     | DRW. BY / DATE                        | APPROVED BY / DATE | REV. | SCALE                 | SIZE SH | EET   |  |  |
|     | DNZ 01/24/18                          |                    |      | 1 /6                  | C   1   | . / 1 |  |  |