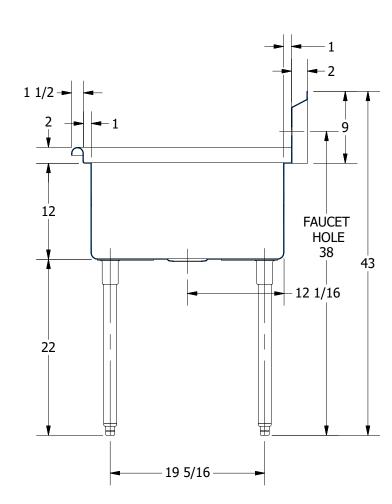

SECTION B-B SCALE 1:12

DESCRIPTION

REVISION HISTORY

DATE

| PART NUMBER                               |
|-------------------------------------------|
| 344.88                                    |
| PRODUCT CATEGORY                          |
| SCULLERY SINI                             |
| THE INFORMATION CONTAINED IN THIS DRAWING |
|                                           |

|      | TITLE                                         |                    |      |                       |            |  |  |
|------|-----------------------------------------------|--------------------|------|-----------------------|------------|--|--|
| 88   | SABINE SERIES SCULLERY SINK                   |                    |      |                       |            |  |  |
|      | DESCRIPTION                                   |                    |      |                       |            |  |  |
| ΝK   | 16GA 3 COMPARTMENTS SINK WITH L&R DRAINBOARDS |                    |      |                       |            |  |  |
| _    |                                               |                    |      | ALL DIMENSIONS ARE IN |            |  |  |
| INC. | 16GA (0.06 in) 304 STAINLESS STEEL            |                    |      | X INCHES              |            |  |  |
|      | DRW. BY / DATE                                | APPROVED BY / DATE | REV. | SCALE                 | SIZE SHEET |  |  |
|      | DNZ 01/24/18                                  |                    |      | 1:12                  | C   1/1    |  |  |