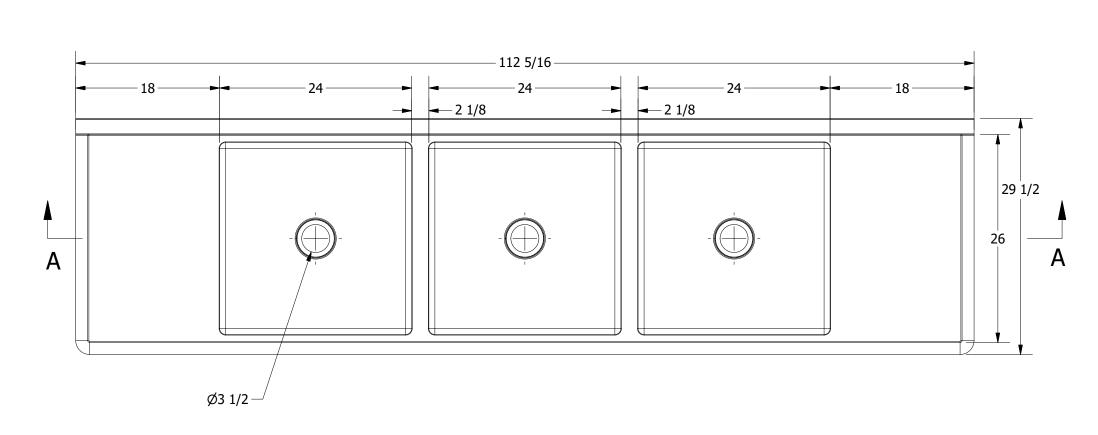

|      | TITLE                                         |                    |      |                       |            |  |  |
|------|-----------------------------------------------|--------------------|------|-----------------------|------------|--|--|
| 88   | SABINE SERIES SCULLERY SINK                   |                    |      |                       |            |  |  |
|      | DESCRIPTION                                   |                    |      |                       |            |  |  |
| ΝK   | 16GA 3 COMPARTMENTS SINK WITH L&R DRAINBOARDS |                    |      |                       |            |  |  |
| _    |                                               |                    |      | ALL DIMENSIONS ARE IN |            |  |  |
| INC. | 16GA (0.06 in) 304 STAINLESS STEEL            |                    |      | X INCHES              |            |  |  |
|      | DRW. BY / DATE                                | APPROVED BY / DATE | REV. | SCALE                 | SIZE SHEET |  |  |
|      | DNZ 01/24/18                                  |                    |      | 1:12                  | C   1/1    |  |  |