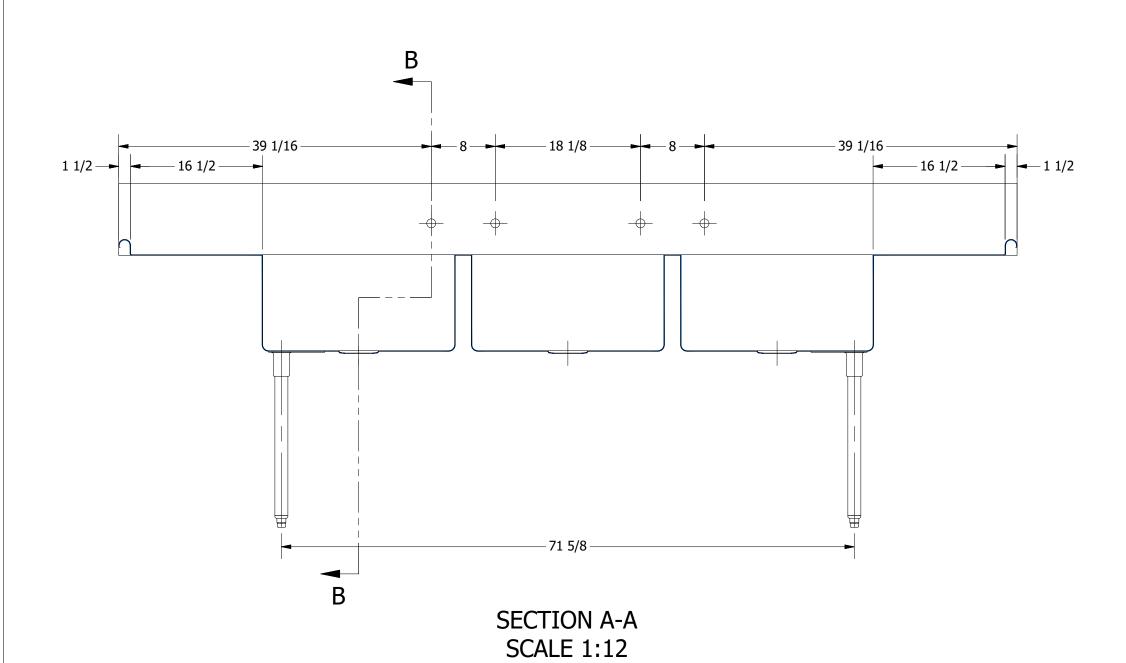

SECTION B-B SCALE 1:12

DESCRIPTION

REVISION HISTORY

DATE

| PART NUMBER                               |
|-------------------------------------------|
| 344.88                                    |
| PRODUCT CATEGORY                          |
| SCULLERY SINI                             |
| THE INFORMATION CONTAINED IN THIS DRAWING |
|                                           |

|      | TITLE                                         |                    |      |                       |            |  |  |
|------|-----------------------------------------------|--------------------|------|-----------------------|------------|--|--|
| 88   | SABINE SERIES SCULLERY SINK                   |                    |      |                       |            |  |  |
|      | DESCRIPTION                                   |                    |      |                       |            |  |  |
| ΝK   | 16GA 3 COMPARTMENTS SINK WITH L&R DRAINBOARDS |                    |      |                       |            |  |  |
| _    |                                               |                    |      | ALL DIMENSIONS ARE IN |            |  |  |
| INC. | 16GA (0.06 in) 304 STAINLESS STEEL            |                    |      | X INCHES              |            |  |  |
|      | DRW. BY / DATE                                | APPROVED BY / DATE | REV. | SCALE                 | SIZE SHEET |  |  |
|      | DNZ 01/24/18                                  |                    |      | 1:12                  | C   1/1    |  |  |