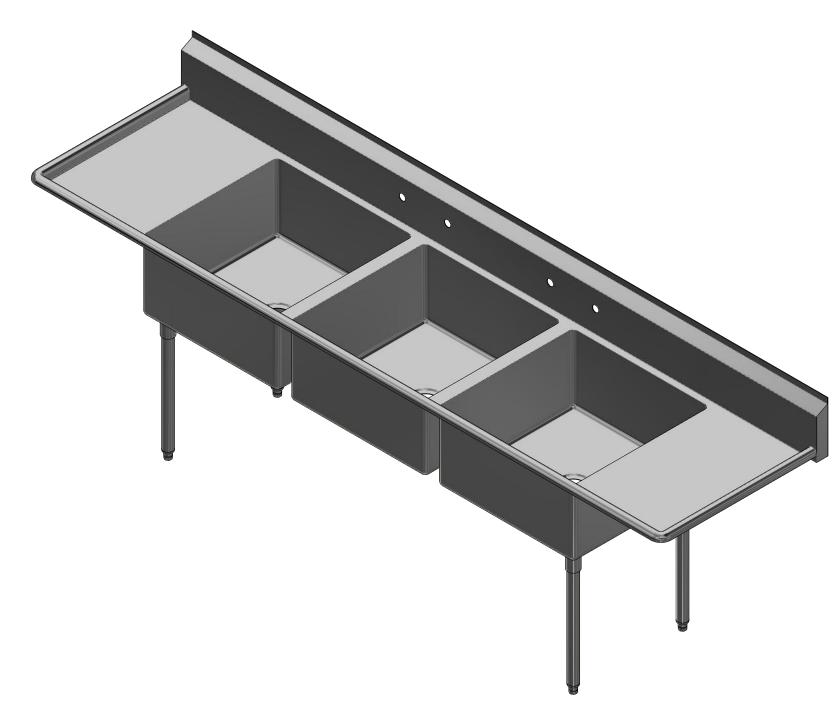

|      | TITLE                                         |                    |      |                       |            |  |  |
|------|-----------------------------------------------|--------------------|------|-----------------------|------------|--|--|
| 88   | SABINE SERIES SCULLERY SINK                   |                    |      |                       |            |  |  |
|      | DESCRIPTION                                   |                    |      |                       |            |  |  |
| ΝK   | 16GA 3 COMPARTMENTS SINK WITH L&R DRAINBOARDS |                    |      |                       |            |  |  |
| _    |                                               |                    |      | ALL DIMENSIONS ARE IN |            |  |  |
| INC. | 16GA (0.06 in) 304 STAINLESS STEEL            |                    |      | X INCHES              |            |  |  |
|      | DRW. BY / DATE                                | APPROVED BY / DATE | REV. | SCALE                 | SIZE SHEET |  |  |
|      | DNZ 01/24/18                                  |                    |      | 1:12                  | C   1/1    |  |  |