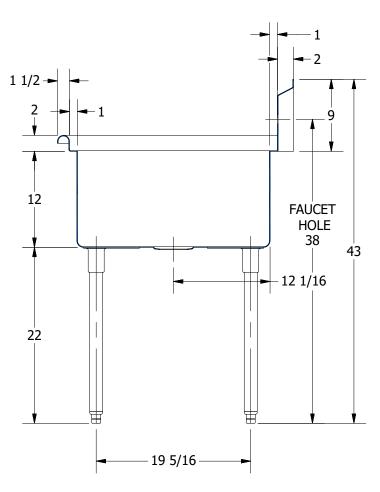

|   | TITLE                                   |               |     |
|---|-----------------------------------------|---------------|-----|
| 4 | SABINE SERIES SCULLERY SINK             |               |     |
|   | DESCRIPTION                             |               |     |
| K | 16GA 3 COMPARTMENTS SINK WITH L&R DRAIN | <b>NBOARD</b> | S   |
| G | MATERIAL                                | ٨١١           | DIM |

|     | MATERIAL                           |                    |          | ALL DIMENSIONS ARE IN |      |       |  |
|-----|------------------------------------|--------------------|----------|-----------------------|------|-------|--|
| NC. | 16GA (0.06 in) 304 STAINLESS STEEL |                    | X INCHES |                       |      |       |  |
|     | DRW. BY / DATE                     | APPROVED BY / DATE | REV.     | SCALE                 | SIZE | SHEET |  |
|     | DNZ 01/24/18                       |                    |          | 1:12                  | C    | 1/1   |  |