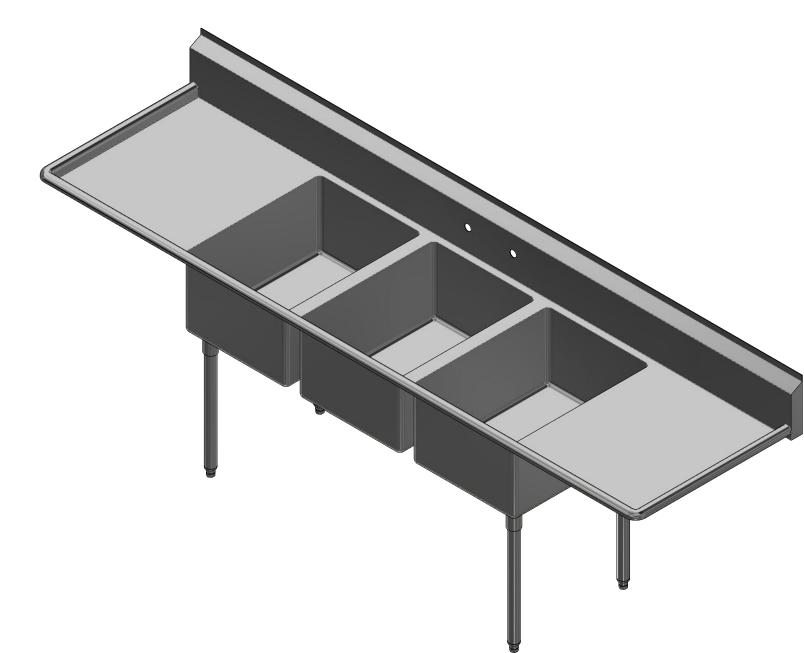

|   | TITLE                                   |               |     |
|---|-----------------------------------------|---------------|-----|
| 4 | SABINE SERIES SCULLERY SINK             |               |     |
|   | DESCRIPTION                             |               |     |
| K | 16GA 3 COMPARTMENTS SINK WITH L&R DRAIN | <b>NBOARD</b> | S   |
| G | MATERIAL                                | ٨١١           | DIM |

|     | MATERIAL                           |                    |          | ALL DIMENSIONS ARE IN |      |       |  |
|-----|------------------------------------|--------------------|----------|-----------------------|------|-------|--|
| NC. | 16GA (0.06 in) 304 STAINLESS STEEL |                    | X INCHES |                       |      |       |  |
|     | DRW. BY / DATE                     | APPROVED BY / DATE | REV.     | SCALE                 | SIZE | SHEET |  |
|     | DNZ 01/24/18                       |                    |          | 1:12                  | C    | 1/1   |  |