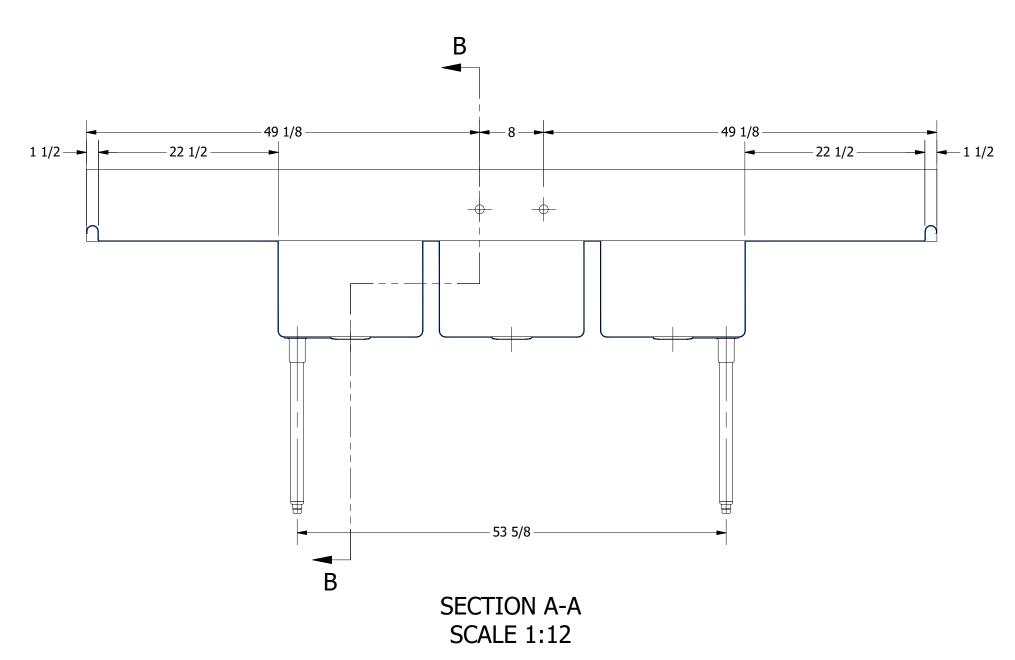

SECTION B-B SCALE 1:12

| 0.4.40                              | P  |
|-------------------------------------|----|
|                                     |    |
|                                     |    |
|                                     | PI |
|                                     |    |
|                                     |    |
| PRODUCTS INC.                       | TI |
| 303 Blue Bird Parkway               | IS |
| Wills Point, Texas 75169            | Α  |
| (800) 379-9709 /Fax: (903) 873-6389 | W  |
| www.gpsink.com                      | G  |
|                                     |    |

|   | TITLE                                   |               |     |
|---|-----------------------------------------|---------------|-----|
| 4 | SABINE SERIES SCULLERY SINK             |               |     |
|   | DESCRIPTION                             |               |     |
| K | 16GA 3 COMPARTMENTS SINK WITH L&R DRAIN | <b>NBOARD</b> | S   |
| G | MATERIAL                                | ٨١١           | DIM |

|     | MATERIAL                           |                    |          | ALL DIMENSIONS ARE IN |      |       |  |
|-----|------------------------------------|--------------------|----------|-----------------------|------|-------|--|
| NC. | 16GA (0.06 in) 304 STAINLESS STEEL |                    | X INCHES |                       |      |       |  |
|     | DRW. BY / DATE                     | APPROVED BY / DATE | REV.     | SCALE                 | SIZE | SHEET |  |
|     | DNZ 01/24/18                       |                    |          | 1:12                  | C    | 1/1   |  |