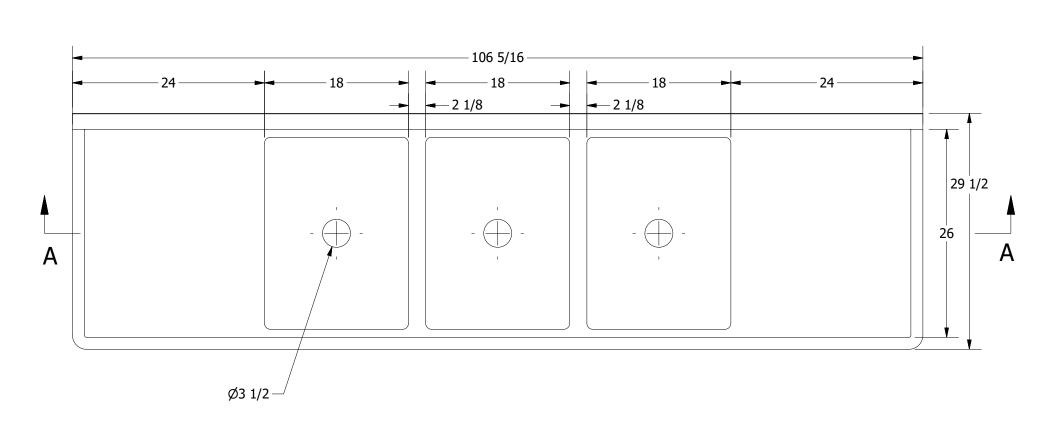

|   | TITLE                                   |               |     |
|---|-----------------------------------------|---------------|-----|
| 4 | SABINE SERIES SCULLERY SINK             |               |     |
|   | DESCRIPTION                             |               |     |
| K | 16GA 3 COMPARTMENTS SINK WITH L&R DRAIN | <b>NBOARD</b> | S   |
| G | MATERIAL                                | ٨١١           | DIM |

|     | MATERIAL                           |                    |          | ALL DIMENSIONS ARE IN |      |       |  |
|-----|------------------------------------|--------------------|----------|-----------------------|------|-------|--|
| NC. | 16GA (0.06 in) 304 STAINLESS STEEL |                    | X INCHES |                       |      |       |  |
|     | DRW. BY / DATE                     | APPROVED BY / DATE | REV.     | SCALE                 | SIZE | SHEET |  |
|     | DNZ 01/24/18                       |                    |          | 1:12                  | C    | 1/1   |  |