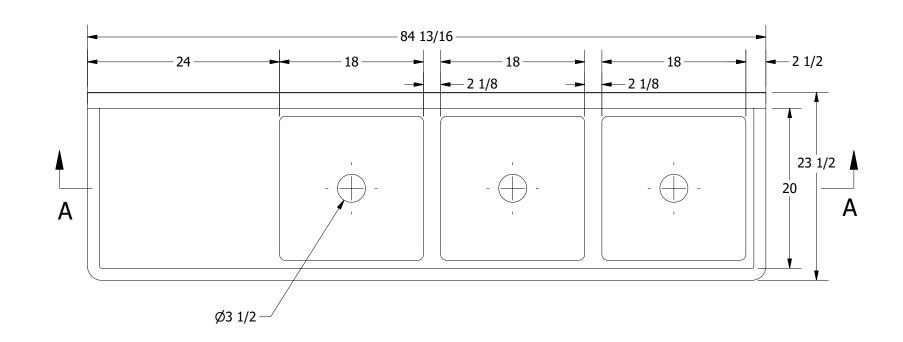

|         | TITLE                                         |                    |      |                       |      |      |  |  |
|---------|-----------------------------------------------|--------------------|------|-----------------------|------|------|--|--|
| 40      | SABINE SERIES SCULLE                          | RY SINK            |      |                       |      |      |  |  |
|         | DESCRIPTION                                   |                    |      |                       |      |      |  |  |
| INK     | 16GA 3 COMPARTMENTS SINK WITH LEFT DRAINBOARD |                    |      |                       |      |      |  |  |
|         | MATERIAL                                      |                    |      | ALL DIMENSIONS ARE IN |      |      |  |  |
| S, INC. | 16GA (0.06 in) 304 STAINLESS STEEL            |                    |      | X INCHES              |      |      |  |  |
| -       | DRW. BY / DATE                                | APPROVED BY / DATE | REV. | SCALE                 | SIZE | SHEE |  |  |
|         | DNZ 01/24/18                                  |                    |      | 1:12                  | C    | 1,   |  |  |