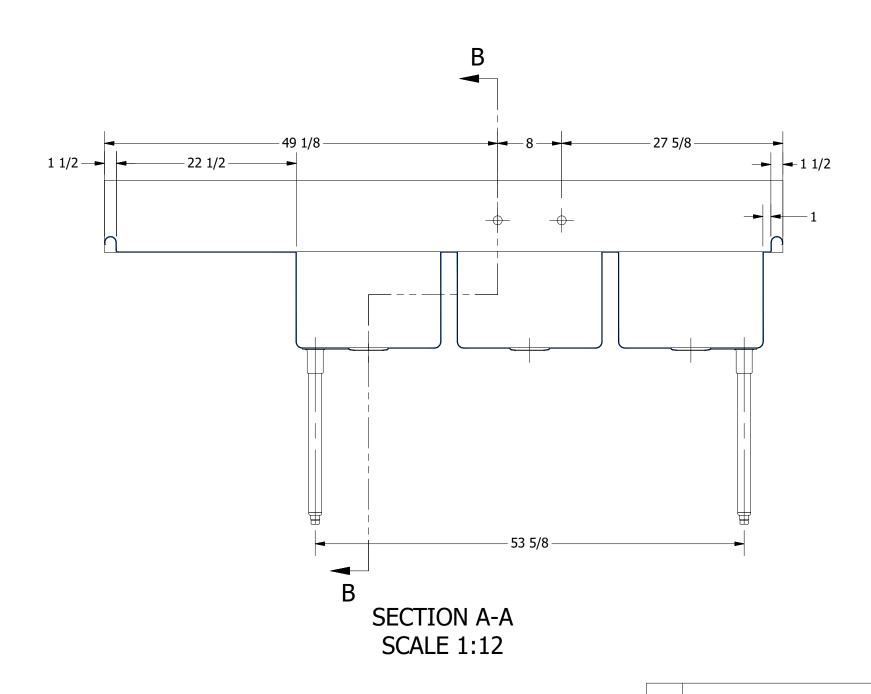

SECTION B-B SCALE 1:12

DESCRIPTION

REVISION HISTORY

DATE

REV

| PART NUMBER                                   |
|-----------------------------------------------|
| 388.40                                        |
| PRODUCT CATEGORY                              |
| SCULLERY SINK                                 |
| THE INFORMATION CONTAINED IN THIS DRAWING     |
| <br>IS THE COLE PROPERTY OF CRIFFIN PROPERTY. |

|         | TITLE                                         |                    |      |                       |      |      |  |  |
|---------|-----------------------------------------------|--------------------|------|-----------------------|------|------|--|--|
| 40      | SABINE SERIES SCULLE                          | RY SINK            |      |                       |      |      |  |  |
|         | DESCRIPTION                                   |                    |      |                       |      |      |  |  |
| INK     | 16GA 3 COMPARTMENTS SINK WITH LEFT DRAINBOARD |                    |      |                       |      |      |  |  |
|         | MATERIAL                                      |                    |      | ALL DIMENSIONS ARE IN |      |      |  |  |
| S, INC. | 16GA (0.06 in) 304 STAINLESS STEEL            |                    |      | X INCHES              |      |      |  |  |
| -       | DRW. BY / DATE                                | APPROVED BY / DATE | REV. | SCALE                 | SIZE | SHEE |  |  |
|         | DNZ 01/24/18                                  |                    |      | 1:12                  | C    | 1,   |  |  |