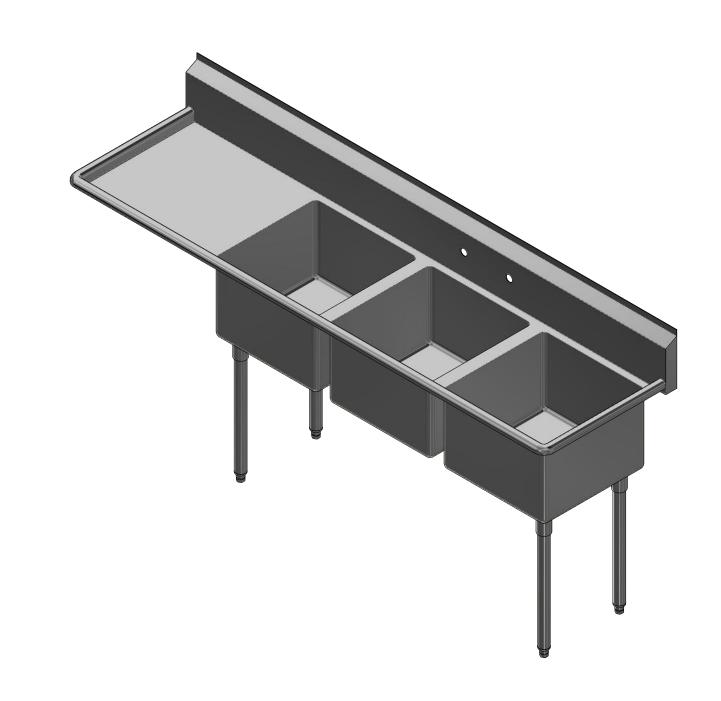

|         | TITLE                                         |                    |      |                       |      |      |  |  |
|---------|-----------------------------------------------|--------------------|------|-----------------------|------|------|--|--|
| 40      | SABINE SERIES SCULLE                          | RY SINK            |      |                       |      |      |  |  |
|         | DESCRIPTION                                   |                    |      |                       |      |      |  |  |
| INK     | 16GA 3 COMPARTMENTS SINK WITH LEFT DRAINBOARD |                    |      |                       |      |      |  |  |
|         | MATERIAL                                      |                    |      | ALL DIMENSIONS ARE IN |      |      |  |  |
| S, INC. | 16GA (0.06 in) 304 STAINLESS STEEL            |                    |      | X INCHES              |      |      |  |  |
| -       | DRW. BY / DATE                                | APPROVED BY / DATE | REV. | SCALE                 | SIZE | SHEE |  |  |
|         | DNZ 01/24/18                                  |                    |      | 1:12                  | C    | 1,   |  |  |