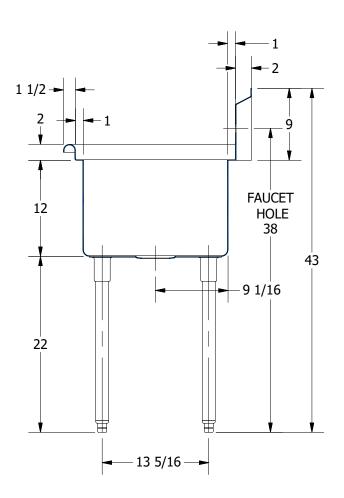

|         | TITLE                                         |                    |      |                       |      |      |  |  |
|---------|-----------------------------------------------|--------------------|------|-----------------------|------|------|--|--|
| 40      | SABINE SERIES SCULLE                          | RY SINK            |      |                       |      |      |  |  |
|         | DESCRIPTION                                   |                    |      |                       |      |      |  |  |
| INK     | 16GA 3 COMPARTMENTS SINK WITH LEFT DRAINBOARD |                    |      |                       |      |      |  |  |
|         | MATERIAL                                      |                    |      | ALL DIMENSIONS ARE IN |      |      |  |  |
| S, INC. | 16GA (0.06 in) 304 STAINLESS STEEL            |                    |      | X INCHES              |      |      |  |  |
| -       | DRW. BY / DATE                                | APPROVED BY / DATE | REV. | SCALE                 | SIZE | SHEE |  |  |
|         | DNZ 01/24/18                                  |                    |      | 1:12                  | C    | 1,   |  |  |