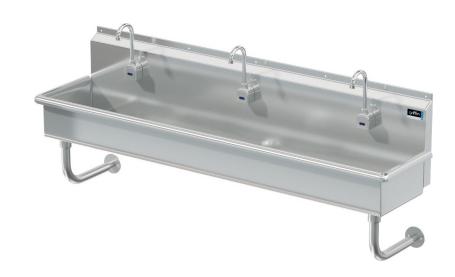

# **Blanco**

Model # BL.372.110

Wash Stations

### Bowl (Lg x Wd x Dp)

69" x 14" x 8"

# Of Faucet: 3 Wall Mounted Sensor Faucets

## Overall ( Lg x Wd ) 72" x 17 1/2"

#### **Additional Features**

- 16 gauge stainless steel
- 8 inch deep to sink rim
- Robust retro styling
- Stainless tubular wall brackets
- 1-1/2 inch sanitary rolled rim
- 3-1/2 inch diameter recessed drain opening
- Faucets and drain included
- Thermostatic Mixing Valve with sensor models
- ADA configurations available
- 10 year warranty
- Made in Texas