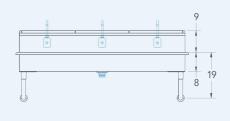

# **Blanco**

Model # BL.372.110

Wash Stations







### Bowl (Lg x Wd x Dp)

69" x 14" x 8"

#### **Faucets**

# Of Faucet: 3 Wall Mounted Sensor Faucets

## Overall ( Lg x Wd ) 72" x 17 1/2"

#### Material

16 gauge, stainless steel

#### **Faucet Holes**

1-1/8" Dia

#### Drain

3-1/2" Dia Opening

#### Included:







**Matched Faucet** 

**Basket Drain(s)** 

**Install Kit** 

#### **Additional Features**

- 16 gauge stainless steel
- 8 inch deep to sink rim
- Robust retro styling
- Stainless tubular wall brackets
- 1-1/2 inch sanitary rolled rim
- 3-1/2 inch diameter recessed drain opening
- Faucets and drain included
- Thermostatic Mixing Valve with sensor models
- ADA configurations available
- 10 year warranty
- Made in Texas