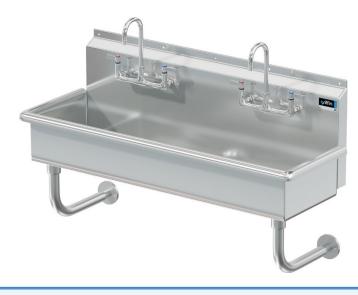

## Blanco

Model # BL.248.128 Wash Stations

**Bowi (Lg x Wd x Dp)** 45" x 14" x 8"

**Faucets** # Of Faucet : 2

Wall Mounted Manual Faucets

**Overall ( Lg x Wd )** 48" x 17 1/2"

**Material** 16 gauge, stainless steel

## **Additional Features**

- 16 gauge stainless steel
- 8 inch deep to sink rim
- Robust retro styling
- Stainless tubular wall brackets
- 1-1/2 inch sanitary rolled rim
- 3-1/2 inch diameter recessed drain opening
- Faucets and drain included
- Thermostatic Mixing Valve with sensor models
- ADA configurations available
- 10 year warranty
- Made in Texas