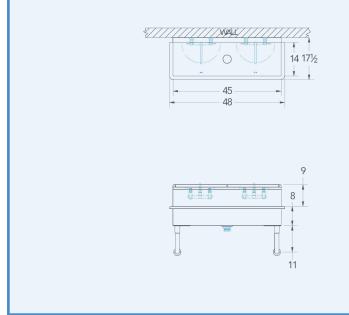

## Blanco

Model # BL.248.128 Wash Stations

**Bowi (Lg x Wd x Dp)** 45" x 14" x 8"

**Faucets** # Of Faucet : 2

Wall Mounted Manual Faucets

**Overall ( Lg x Wd )** 48" x 17 1/2"

**Material** 16 gauge, stainless steel

Faucet Holes 1-1/8" Dia 8" Centers

**Drain** 3-1/2" Dia Opening