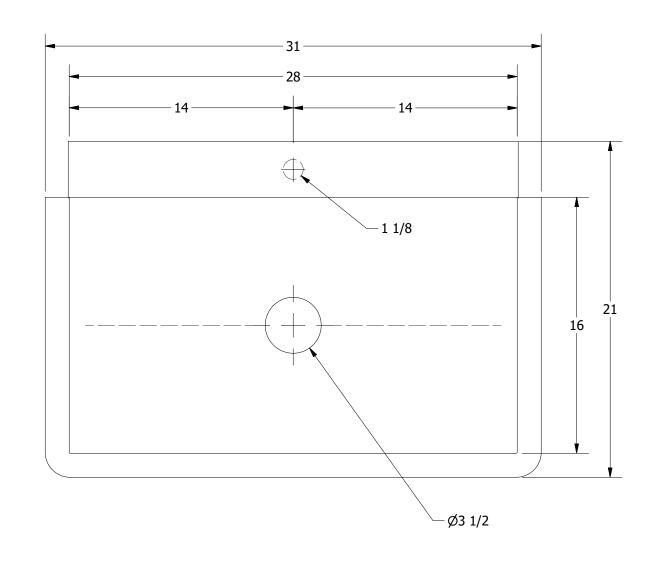

PART NUMBER

BL.2816.210S

BLANCO SERIES SCRUB SINK

PRODUCTS INC.

MULTISTATION SINK

MULTISTATION SINK

THE INFORMATION CONTAINED IN THIS DRAWING Wills Point, Texas 75169 (800) 379-9709 /Fax: (903) 873-6389 (MILTURE WRITTEN PERMISSION FROM GRIFFIN PRODUCTS, INC. IS PROHIBITED.

MAY REPORDUCTION IN PART OR AS A WHOLE WITHOUT THE WRITTEN PERMISSION FROM GRIFFIN PRODUCTS, INC. IS PROHIBITED.

TITLE

BLANCO SERIES SCRUB SINK

DESCRIPTION

1 STATION, WITH DECK FAUCET SCRUB SINK

MATERIAL

16GA (0.06 in) 304 STAINLESS STEEL