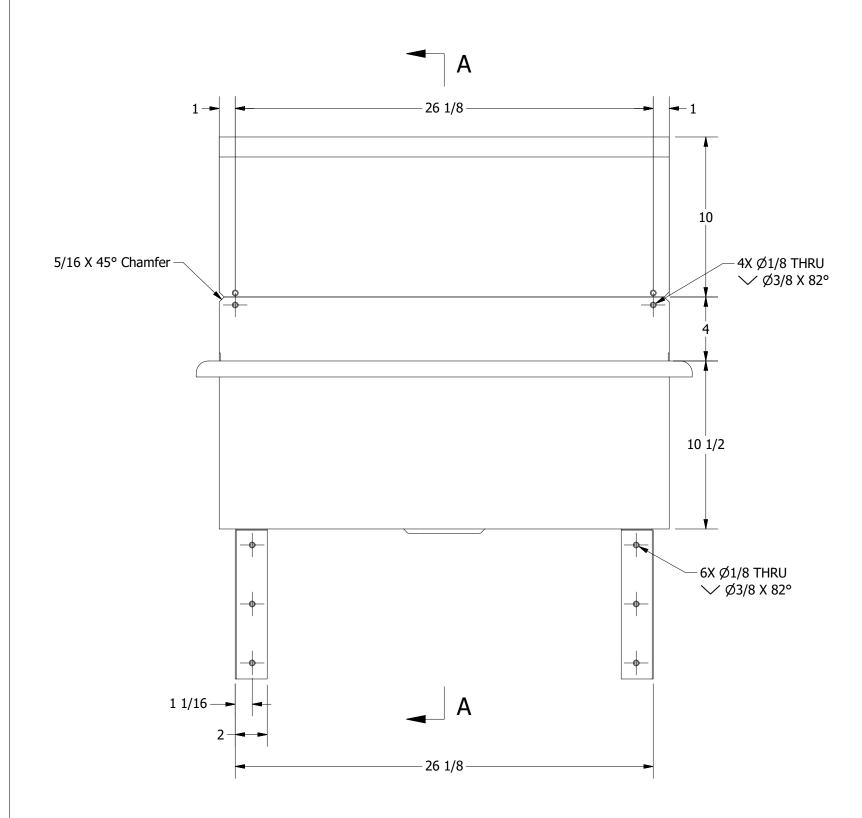

PART NUMBER

BL.2816.210S

BLANCO SERIES SCRUB SINK

PRODUCTS INC.

MULTISTATION SINK

MULTISTATION SINK

THE INFORMATION CONTAINED IN THIS DRAWING Wills Point, Texas 75169 (800) 379-9709 /Fax: (903) 873-6389 (MILTURE WRITTEN PERMISSION FROM GRIFFIN PRODUCTS, INC. IS PROHIBITED.

MAY REPORDUCTION IN PART OR AS A WHOLE WITHOUT THE WRITTEN PERMISSION FROM GRIFFIN PRODUCTS, INC. IS PROHIBITED.

TITLE

BLANCO SERIES SCRUB SINK

DESCRIPTION

1 STATION, WITH DECK FAUCET SCRUB SINK

MATERIAL

16GA (0.06 in) 304 STAINLESS STEEL