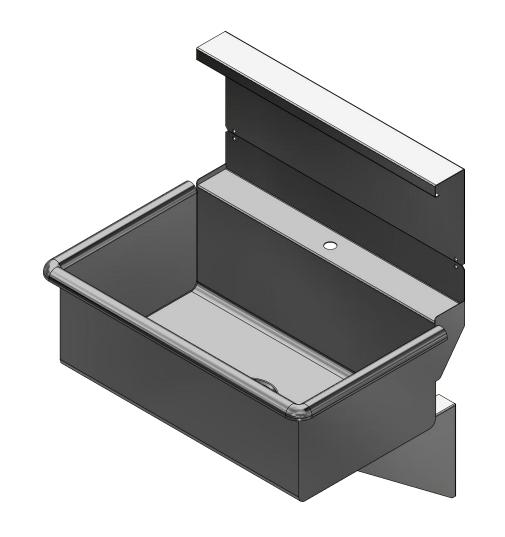

PART NUMBER

BL.2816.210S

BLANCO SERIES SCRUB SINK

PRODUCTS INC.

MULTISTATION SINK

MULTISTATION SINK

THE INFORMATION CONTAINED IN THIS DRAWING Wills Point, Texas 75169 (800) 379-9709 /Fax: (903) 873-6389 (MILTURE WRITTEN PERMISSION FROM GRIFFIN PRODUCTS, INC. IS PROHIBITED.

MAY REPORDUCTION IN PART OR AS A WHOLE WITHOUT THE WRITTEN PERMISSION FROM GRIFFIN PRODUCTS, INC. IS PROHIBITED.

TITLE

BLANCO SERIES SCRUB SINK

DESCRIPTION

1 STATION, WITH DECK FAUCET SCRUB SINK

MATERIAL

16GA (0.06 in) 304 STAINLESS STEEL