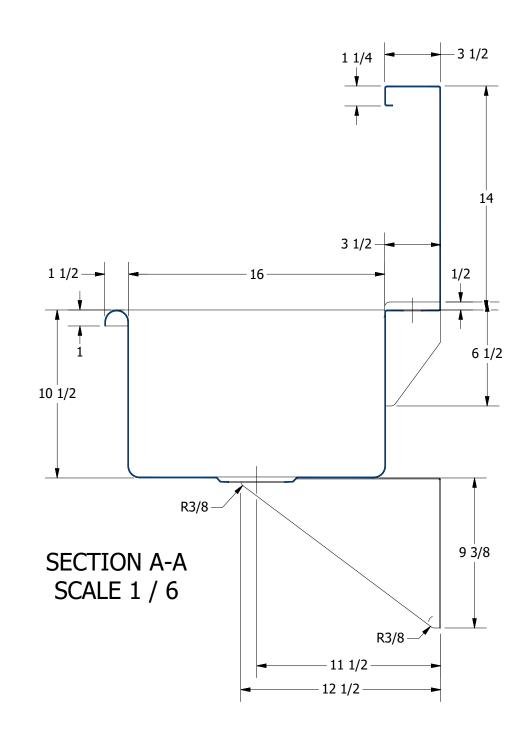

MAY REPORDUCTION IN PART OR AS A WHOLE WITHOUT THE WRITTEN PERMISSION FROM GRIFFIN PRODUCTS, INC. IS PROHIBITED.

TITLE

BLANCO SERIES SCRUB SINK

DESCRIPTION

1 STATION, WITH DECK FAUCET SCRUB SINK

MATERIAL

16GA (0.06 in) 304 STAINLESS STEEL