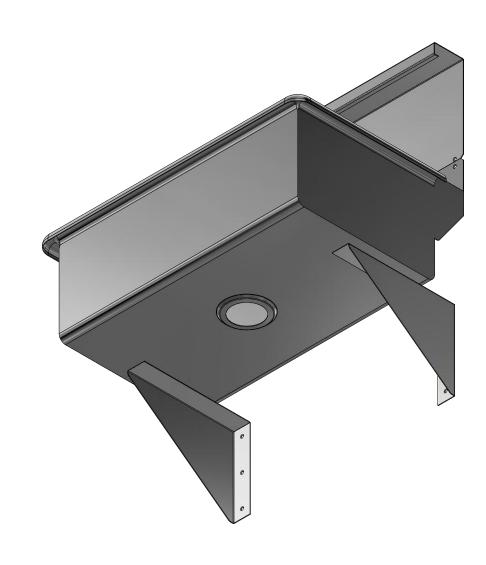

PART NUMBER

BL.2816.210S

BLANCO SERIES SCRUB SINK

PRODUCTS INC.

MULTISTATION SINK

MULTISTATION SINK

THE INFORMATION CONTAINED IN THIS DRAWING Wills Point, Texas 75169 (800) 379-9709 /Fax: (903) 873-6389 (MILTURE WRITTEN PERMISSION FROM GRIFFIN PRODUCTS, INC. IS PROHIBITED.

MAY REPORDUCTION IN PART OR AS A WHOLE WITHOUT THE WRITTEN PERMISSION FROM GRIFFIN PRODUCTS, INC. IS PROHIBITED.

TITLE

BLANCO SERIES SCRUB SINK

DESCRIPTION

1 STATION, WITH DECK FAUCET SCRUB SINK

MATERIAL

16GA (0.06 in) 304 STAINLESS STEEL