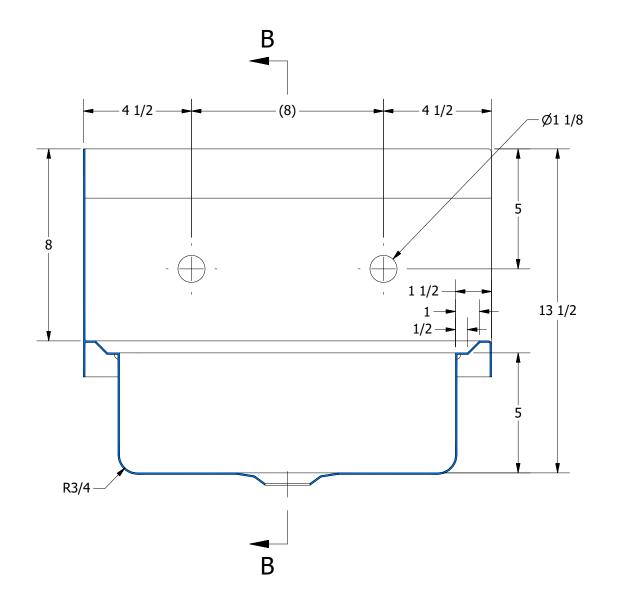

SECTION A-A SCALE 1 / 4

9 1/2 −Ø2 3/4 −Ø4 1/4

SECTION B-B SCALE 1 / 4

| REV              | DESCRIPTION | DATE | APPROVED | (8 |
|------------------|-------------|------|----------|----|
| REVISION HISTORY |             |      |          |    |