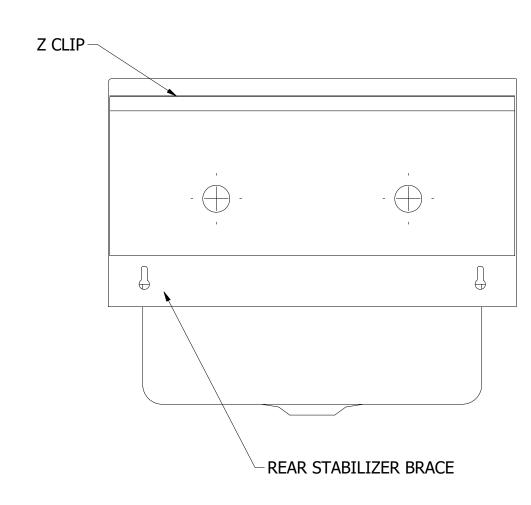

SECTION A-A SCALE 1 / 4



9 1/2 −Ø2 3/4 −Ø4 1/4

SECTION B-B SCALE 1 / 4

| REV              | DESCRIPTION | DATE | APPROVED | (8 |
|------------------|-------------|------|----------|----|
| REVISION HISTORY |             |      |          |    |

PRODUCTS INC.

303 Blue Bird Parkway
Wills Point, Texas 75169
(800) 379-9709 /Fax: (903) 873-6389
WWW.gpsink.com

THE INFORMATION CONTAINED IN THIS DRAWIN
IS THE SOLE PROPERTY OF GRIFFIN PRODUCTS, II
ANY REPORDUCTION IN PART OR AS A WHOLE
WITHOUT THE WRITTEN PERMISSION FROM
GRIFFIN PRODUCTS, INC. IS PROHIBITED.

|     | PART NUMBER                                    | ľ |
|-----|------------------------------------------------|---|
|     | BR.60.128L                                     |   |
| ١.  | PRODUCT CATEGORY                               |   |
|     | HANDWASH