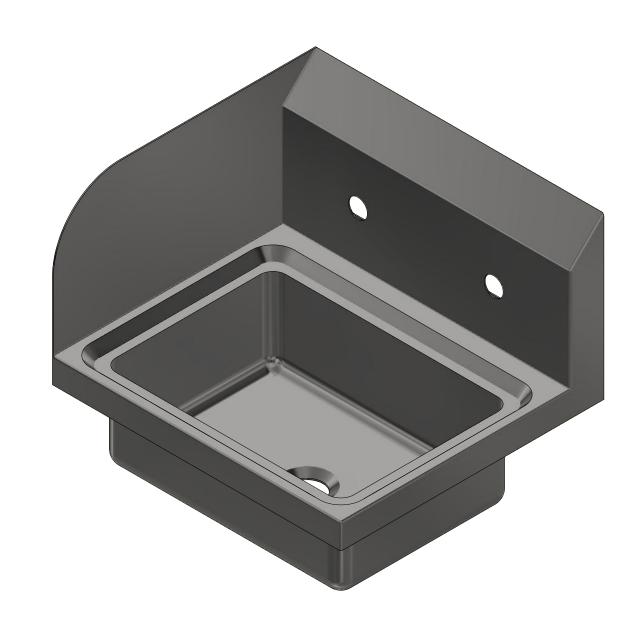

|     | PART NUMBER                                    | ľ |
|-----|------------------------------------------------|---|
|     | BR.60.128L                                     |   |
| ١.  | PRODUCT CATEGORY                               |   |
|     | HANDWASH SINK                                  |   |
| C.  | THE INFORMATION CONTAINED IN THIS DRAWING      |   |
| ay  | IS THE SOLE PROPERTY OF GRIFFIN PRODUCTS, INC. |   |
| c n | ANY DEPONDUCTION IN DART OF ACAMALOLE          |   |

|           | TITLE                                              |                    |                       |  |  |
|-----------|----------------------------------------------------|--------------------|-----------------------|--|--|
| <b>8L</b> | BRAZOS HANDSINK                                    |                    |                       |  |  |
|           | DESCRIPTION                                        |                    |                       |  |  |
| INK       | 16GA. SINK W. WALL MOUNTED FAUCET, LEFT END SPLASH |                    |                       |  |  |
|           | MATERIAL                                           |                    | ALL DIMENSIONS ARE IN |  |  |
| , INC.    |                                                    |                    | X INCHES              |  |  |
| •         | DRW. BY / DATE                                     | APPROVED BY / DATE | REV. SCALE SIZE SHEET |  |  |
|           | DNZ 01/24/18                                       |                    | 1 / 4   C   1 / 1     |  |  |