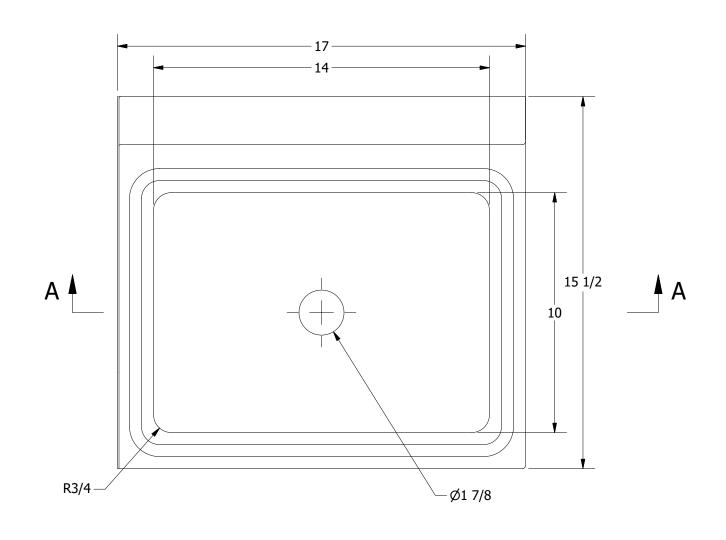

SECTION A-A SCALE 1 / 4

9 1/2 −Ø2 3/4 −Ø4 1/4

SECTION B-B SCALE 1 / 4

| REV              | DESCRIPTION | DATE | APPROVED | (8 |
|------------------|-------------|------|----------|----|
| REVISION HISTORY |             |      |          |    |