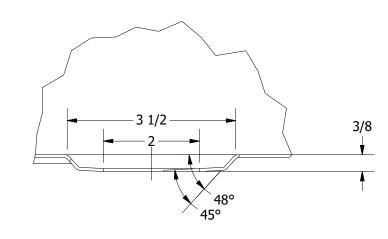

| ART NUMBER                                                                                                                       | TITLE                                    |                                   |
|----------------------------------------------------------------------------------------------------------------------------------|------------------------------------------|-----------------------------------|
| PA.72FP                                                                                                                          | PALUXY                                   |                                   |
| RODUCT CATEGORY                                                                                                                  | DESCRIPTION                              |                                   |
| URINAL                                                                                                                           | 16 GA PALUXY - FLUSH PIPE URINAL         |                                   |
| IE INFORMATION CONTAINED IN THIS DRAWING<br>THE SOLE PROPERTY OF GRIFFIN PRODUCTS, INC.<br>IY REPORDUCTION IN PART OR AS A WHOLE | MATERIAL 16GA (0.06) 304 STAINLESS STEEL | ALL DIMENSIONS ARE IN X INCHES    |
| ITHOUT THE WRITTEN PERMISSION FROM<br>RIFFIN PRODUCTS, INC. IS PROHIBITED.                                                       | DNZ 08/23/18 APPROVED BY / DATE          | REV. SCALE SIZE SHEET C 1/8 C 1/1 |