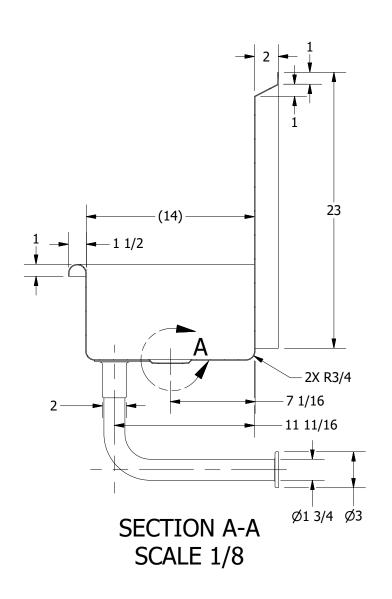

| ART NUMBER                                                                                                                       | TITLE                                    |                                   |
|----------------------------------------------------------------------------------------------------------------------------------|------------------------------------------|-----------------------------------|
| PA.72FP                                                                                                                          | PALUXY                                   |                                   |
| RODUCT CATEGORY                                                                                                                  | DESCRIPTION                              |                                   |
| URINAL                                                                                                                           | 16 GA PALUXY - FLUSH PIPE URINAL         |                                   |
| IE INFORMATION CONTAINED IN THIS DRAWING<br>THE SOLE PROPERTY OF GRIFFIN PRODUCTS, INC.<br>IY REPORDUCTION IN PART OR AS A WHOLE | MATERIAL 16GA (0.06) 304 STAINLESS STEEL | ALL DIMENSIONS ARE IN X INCHES    |
| ITHOUT THE WRITTEN PERMISSION FROM<br>RIFFIN PRODUCTS, INC. IS PROHIBITED.                                                       | DNZ 08/23/18 APPROVED BY / DATE          | REV. SCALE SIZE SHEET C 1/8 C 1/1 |