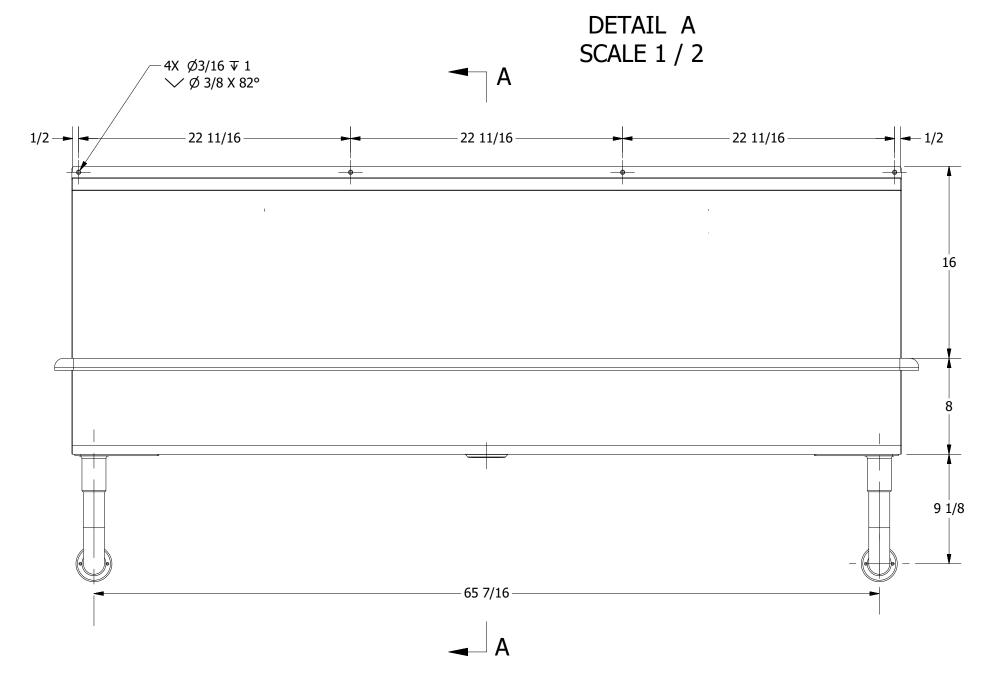

| ART NUMBER                                                                                                                       | TITLE                                    |                                   |
|----------------------------------------------------------------------------------------------------------------------------------|------------------------------------------|-----------------------------------|
| PA.72FP                                                                                                                          | PALUXY                                   |                                   |
| RODUCT CATEGORY                                                                                                                  | DESCRIPTION                              |                                   |
| URINAL                                                                                                                           | 16 GA PALUXY - FLUSH PIPE URINAL         |                                   |
| IE INFORMATION CONTAINED IN THIS DRAWING<br>THE SOLE PROPERTY OF GRIFFIN PRODUCTS, INC.<br>IY REPORDUCTION IN PART OR AS A WHOLE | MATERIAL 16GA (0.06) 304 STAINLESS STEEL | ALL DIMENSIONS ARE IN X INCHES    |
| ITHOUT THE WRITTEN PERMISSION FROM<br>RIFFIN PRODUCTS, INC. IS PROHIBITED.                                                       | DNZ 08/23/18 APPROVED BY / DATE          | REV. SCALE SIZE SHEET C 1/8 C 1/1 |