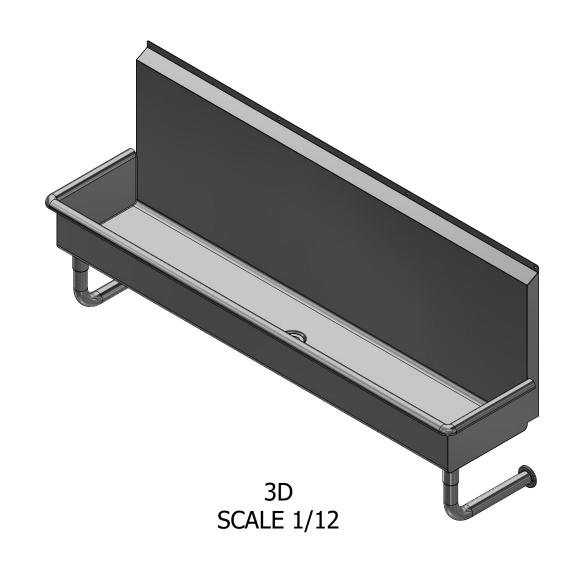

| ART NUMBER                                                                                                                       | TITLE                                    |                                   |
|----------------------------------------------------------------------------------------------------------------------------------|------------------------------------------|-----------------------------------|
| PA.72FP                                                                                                                          | PALUXY                                   |                                   |
| RODUCT CATEGORY                                                                                                                  | DESCRIPTION                              |                                   |
| URINAL                                                                                                                           | 16 GA PALUXY - FLUSH PIPE URINAL         |                                   |
| IE INFORMATION CONTAINED IN THIS DRAWING<br>THE SOLE PROPERTY OF GRIFFIN PRODUCTS, INC.<br>IY REPORDUCTION IN PART OR AS A WHOLE | MATERIAL 16GA (0.06) 304 STAINLESS STEEL | ALL DIMENSIONS ARE IN X INCHES    |
| ITHOUT THE WRITTEN PERMISSION FROM<br>RIFFIN PRODUCTS, INC. IS PROHIBITED.                                                       | DNZ 08/23/18 APPROVED BY / DATE          | REV. SCALE SIZE SHEET C 1/8 C 1/1 |