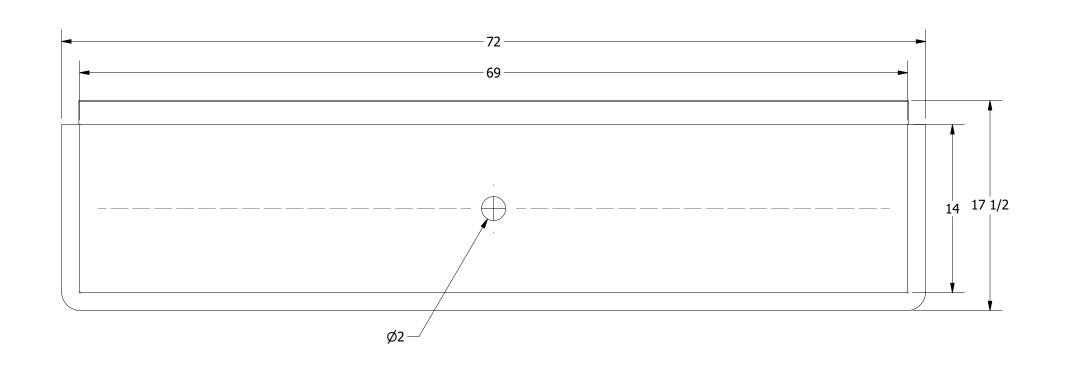

| ART NUMBER                                                                                                                       | TITLE                                    |                                   |
|----------------------------------------------------------------------------------------------------------------------------------|------------------------------------------|-----------------------------------|
| PA.72FP                                                                                                                          | PALUXY                                   |                                   |
| RODUCT CATEGORY                                                                                                                  | DESCRIPTION                              |                                   |
| URINAL                                                                                                                           | 16 GA PALUXY - FLUSH PIPE URINAL         |                                   |
| IE INFORMATION CONTAINED IN THIS DRAWING<br>THE SOLE PROPERTY OF GRIFFIN PRODUCTS, INC.<br>IY REPORDUCTION IN PART OR AS A WHOLE | MATERIAL 16GA (0.06) 304 STAINLESS STEEL | ALL DIMENSIONS ARE IN X INCHES    |
| ITHOUT THE WRITTEN PERMISSION FROM<br>RIFFIN PRODUCTS, INC. IS PROHIBITED.                                                       | DNZ 08/23/18 APPROVED BY / DATE          | REV. SCALE SIZE SHEET C 1/8 C 1/1 |