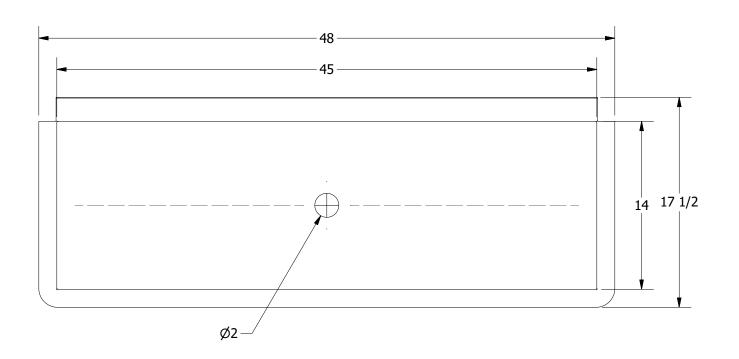

DETAIL A SCALE 1 / 2

| 0.4.40                              | PART NUMBER                                    | TITLE                |
|-------------------------------------|------------------------------------------------|----------------------|
| griffin                             | PA.48FP                                        | PALUX                |
|                                     | PRODUCT CATEGORY                               | DESCRIP <sup>*</sup> |
|                                     | URINAL                                         | 16 GA I              |
| <b>PRODUCTS INC.</b>                | THE INFORMATION CONTAINED IN THIS DRAWING      |                      |
| 303 Blue Bird Parkway               | IS THE SOLE PROPERTY OF GRIFFIN PRODUCTS, INC. | 16GA (               |
| Wills Point, Texas 75169            | ANY REPORDUCTION IN PART OR AS A WHOLE         | DDW DV               |
| (800) 379-9709 /Fax: (903) 873-6389 | WITHOUT THE WRITTEN PERMISSION FROM            | DRW. BY              |
| www.gpsink.com                      | GRIFFIN PRODUCTS, INC. IS PROHIBITED.          | DNZ                  |
|                                     |                                                |                      |

|              | TITLE                           |                    |      |                       |      |       |  |
|--------------|---------------------------------|--------------------|------|-----------------------|------|-------|--|
| <b>SFP</b>   | PALUXY                          |                    |      |                       |      |       |  |
|              | DESCRIPTION                     |                    |      |                       |      |       |  |
| NAL          | 16 GA PALUXY - FLUSH            | PIPE URINAL        |      |                       |      |       |  |
| WING         |                                 |                    |      | ALL DIMENSIONS ARE IN |      |       |  |
| S, INC.<br>E | 16GA (0.06) 304 STAINLESS STEEL |                    |      | X INCHES              |      |       |  |
| _            | DRW. BY / DATE                  | APPROVED BY / DATE | REV. | SCALE                 | SIZE | SHEET |  |
|              | DNZ 08/23/18                    |                    |      | 1/8                   | C    | 1/1   |  |
|              |                                 |                    |      |                       |      |       |  |