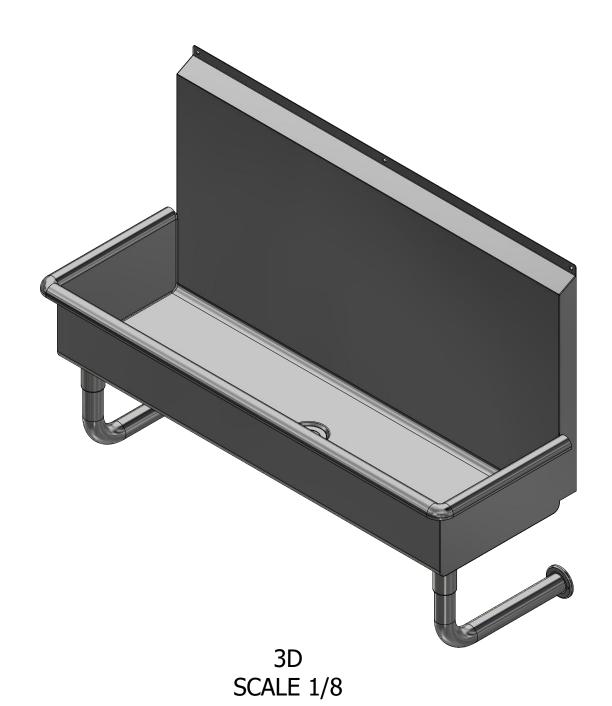

DETAIL A SCALE 1 / 2

| 0.4.40                              | PART NUMBER                                    | TITLE                |
|-------------------------------------|------------------------------------------------|----------------------|
| griffin                             | PA.48FP                                        | PALUX                |
|                                     | PRODUCT CATEGORY                               | DESCRIP <sup>*</sup> |
|                                     | URINAL                                         | 16 GA I              |
| <b>PRODUCTS INC.</b>                | THE INFORMATION CONTAINED IN THIS DRAWING      |                      |
| 303 Blue Bird Parkway               | IS THE SOLE PROPERTY OF GRIFFIN PRODUCTS, INC. | 16GA (               |
| Wills Point, Texas 75169            | ANY REPORDUCTION IN PART OR AS A WHOLE         | DDW DV               |
| (800) 379-9709 /Fax: (903) 873-6389 | WITHOUT THE WRITTEN PERMISSION FROM            | DRW. BY              |
| www.gpsink.com                      | GRIFFIN PRODUCTS, INC. IS PROHIBITED.          | DNZ                  |
|                                     |                                                |                      |

|              | TITLE                           |                    |      |                       |      |       |  |
|--------------|---------------------------------|--------------------|------|-----------------------|------|-------|--|
| <b>SFP</b>   | PALUXY                          |                    |      |                       |      |       |  |
|              | DESCRIPTION                     |                    |      |                       |      |       |  |
| NAL          | 16 GA PALUXY - FLUSH            | PIPE URINAL        |      |                       |      |       |  |
| WING         |                                 |                    |      | ALL DIMENSIONS ARE IN |      |       |  |
| S, INC.<br>E | 16GA (0.06) 304 STAINLESS STEEL |                    |      | X INCHES              |      |       |  |
| _            | DRW. BY / DATE                  | APPROVED BY / DATE | REV. | SCALE                 | SIZE | SHEET |  |
|              | DNZ 08/23/18                    |                    |      | 1/8                   | C    | 1/1   |  |
|              |                                 |                    |      |                       |      |       |  |