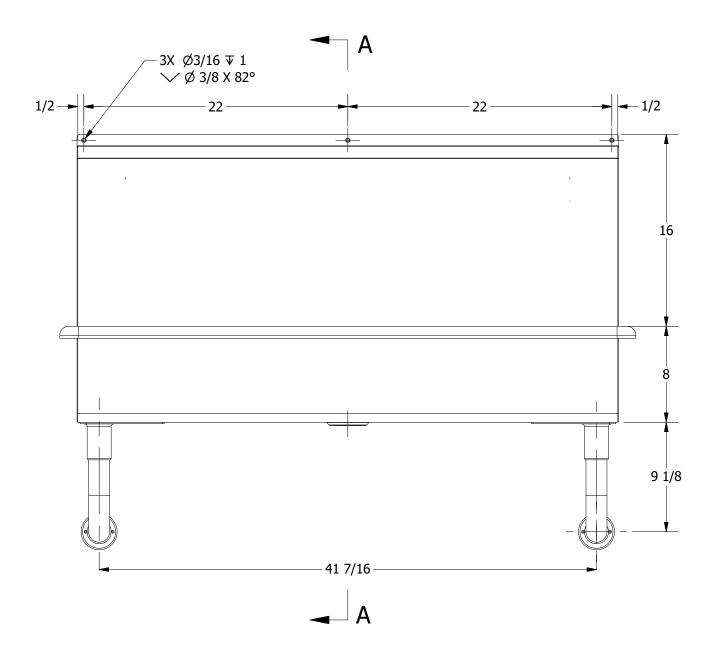

DETAIL A SCALE 1 / 2

| 0.4.40                              | PART NUMBER                                    | TITLE                |
|-------------------------------------|------------------------------------------------|----------------------|
| griffin                             | PA.48FP                                        | PALUX                |
|                                     | PRODUCT CATEGORY                               | DESCRIP <sup>*</sup> |
|                                     | URINAL                                         | 16 GA I              |
| <b>PRODUCTS INC.</b>                | THE INFORMATION CONTAINED IN THIS DRAWING      |                      |
| 303 Blue Bird Parkway               | IS THE SOLE PROPERTY OF GRIFFIN PRODUCTS, INC. | 16GA (               |
| Wills Point, Texas 75169            | ANY REPORDUCTION IN PART OR AS A WHOLE         | DDW DV               |
| (800) 379-9709 /Fax: (903) 873-6389 | WITHOUT THE WRITTEN PERMISSION FROM            | DRW. BY              |
| www.gpsink.com                      | GRIFFIN PRODUCTS, INC. IS PROHIBITED.          | DNZ                  |
|                                     |                                                |                      |

|              | TITLE                           |                    |      |                       |      |       |  |
|--------------|---------------------------------|--------------------|------|-----------------------|------|-------|--|
| <b>SFP</b>   | PALUXY                          |                    |      |                       |      |       |  |
|              | DESCRIPTION                     |                    |      |                       |      |       |  |
| NAL          | 16 GA PALUXY - FLUSH            | PIPE URINAL        |      |                       |      |       |  |
| WING         |                                 |                    |      | ALL DIMENSIONS ARE IN |      |       |  |
| S, INC.<br>E | 16GA (0.06) 304 STAINLESS STEEL |                    |      | X INCHES              |      |       |  |
| _            | DRW. BY / DATE                  | APPROVED BY / DATE | REV. | SCALE                 | SIZE | SHEET |  |
|              | DNZ 08/23/18                    |                    |      | 1/8                   | C    | 1/1   |  |
|              |                                 |                    |      |                       |      |       |  |