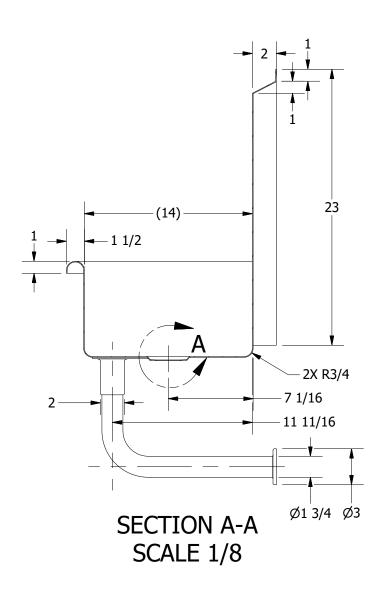

DETAIL A SCALE 1 / 2

| 0.4.40                              | PART NUMBER                                    | TITLE                |
|-------------------------------------|------------------------------------------------|----------------------|
| griffin                             | PA.48FP                                        | PALUX                |
|                                     | PRODUCT CATEGORY                               | DESCRIP <sup>*</sup> |
|                                     | URINAL                                         | 16 GA I              |
| <b>PRODUCTS INC.</b>                | THE INFORMATION CONTAINED IN THIS DRAWING      |                      |
| 303 Blue Bird Parkway               | IS THE SOLE PROPERTY OF GRIFFIN PRODUCTS, INC. | 16GA (               |
| Wills Point, Texas 75169            | ANY REPORDUCTION IN PART OR AS A WHOLE         | DDW DV               |
| (800) 379-9709 /Fax: (903) 873-6389 | WITHOUT THE WRITTEN PERMISSION FROM            | DRW. BY              |
| www.gpsink.com                      | GRIFFIN PRODUCTS, INC. IS PROHIBITED.          | DNZ                  |
|                                     |                                                |                      |

|              | TITLE                           |                    |      |                       |      |       |  |
|--------------|---------------------------------|--------------------|------|-----------------------|------|-------|--|
| <b>SFP</b>   | PALUXY                          |                    |      |                       |      |       |  |
|              | DESCRIPTION                     |                    |      |                       |      |       |  |
| NAL          | 16 GA PALUXY - FLUSH            | PIPE URINAL        |      |                       |      |       |  |
| WING         |                                 |                    |      | ALL DIMENSIONS ARE IN |      |       |  |
| S, INC.<br>E | 16GA (0.06) 304 STAINLESS STEEL |                    |      | X INCHES              |      |       |  |
| _            | DRW. BY / DATE                  | APPROVED BY / DATE | REV. | SCALE                 | SIZE | SHEET |  |
|              | DNZ 08/23/18                    |                    |      | 1/8                   | C    | 1/1   |  |
|              |                                 |                    |      |                       |      |       |  |