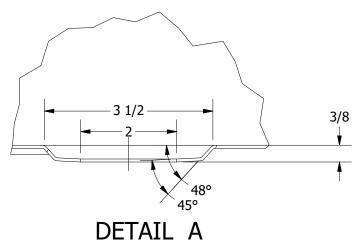

DETAIL A SCALE 1 / 2

| 0.4.40                              | PART NUMBER                                    | TITLE                |
|-------------------------------------|------------------------------------------------|----------------------|
| griffin                             | PA.48FP                                        | PALUX                |
|                                     | PRODUCT CATEGORY                               | DESCRIP <sup>*</sup> |
|                                     | URINAL                                         | 16 GA I              |
| <b>PRODUCTS INC.</b>                | THE INFORMATION CONTAINED IN THIS DRAWING      |                      |
| 303 Blue Bird Parkway               | IS THE SOLE PROPERTY OF GRIFFIN PRODUCTS, INC. | 16GA (               |
| Wills Point, Texas 75169            | ANY REPORDUCTION IN PART OR AS A WHOLE         | DDW DV               |
| (800) 379-9709 /Fax: (903) 873-6389 | WITHOUT THE WRITTEN PERMISSION FROM            | DRW. BY              |
| www.gpsink.com                      | GRIFFIN PRODUCTS, INC. IS PROHIBITED.          | DNZ                  |
|                                     |                                                |                      |

|              | TITLE                           |                    |      |                       |      |       |  |
|--------------|---------------------------------|--------------------|------|-----------------------|------|-------|--|
| <b>SFP</b>   | PALUXY                          |                    |      |                       |      |       |  |
|              | DESCRIPTION                     |                    |      |                       |      |       |  |
| NAL          | 16 GA PALUXY - FLUSH            | PIPE URINAL        |      |                       |      |       |  |
| WING         |                                 |                    |      | ALL DIMENSIONS ARE IN |      |       |  |
| S, INC.<br>E | 16GA (0.06) 304 STAINLESS STEEL |                    |      | X INCHES              |      |       |  |
| _            | DRW. BY / DATE                  | APPROVED BY / DATE | REV. | SCALE                 | SIZE | SHEET |  |
|              | DNZ 08/23/18                    |                    |      | 1/8                   | C    | 1/1   |  |
|              |                                 |                    |      |                       |      |       |  |