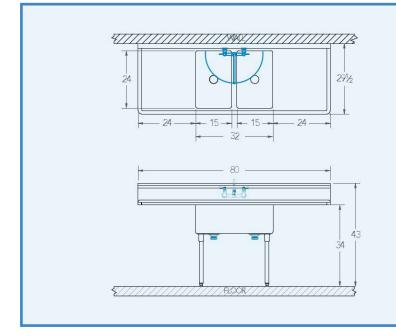

## Model # SA.254.44

2-Compartment Food Service Sink

**Bowl (Lg x Wd x Dp)** 15" x 24" x 12"

**Drainboard** Left: 24" Right: 24"

**Overall (Lg x Wd x Ht)** 80" x 29 1/2" x 43"

**Material** 16 gauge, stainless steel

Faucet Holes 1-1/8" Dia 8" Centers

**Drain** 3-1/2" Dia Opening