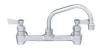

## Sabine

## Model # SA.254.44

2-Compartment Food Service Sink







**Bowl (Lg x Wd x Dp)** 15" x 24" x 12"

**Drainboard** Left: 24" Right: 24"

**Overall (Lg x Wd x Ht)** 80" x 29 1/2" x 43"

**Material** 16 gauge, stainless steel

Faucet Holes 1-1/8" Dia 8" Centers

**Drain** 3-1/2" Dia Opening

## Included:



Matched Faucet

Basket Drain(s)



Install Kit

## **Additional Features**

- NSF approved construction
- R 3/4" coved compartments
- 12" deep compartments
- Stainless steel legs
- Stainless steel feet
- 9" tile-edge backsplash
- 1-1/2" sanitary rolled-rim
- D 3-1/2" recessed drain opening
- Specification grade hardware included
- 5-year warranty
- Made in Texas