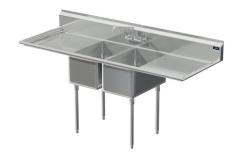

## Model # SA.254.44

2-Compartment Food Service Sink

**Bowl (Lg x Wd x Dp)** 15" x 24" x 12"

**Drainboard** Left: 24" Right: 24"

**Overall (Lg x Wd x Ht)** 80" x 29 1/2" x 43"

**Material** 16 gauge, stainless steel

Faucet Holes 1-1/8" Dia 8" Centers

**Drain** 3-1/2" Dia Opening