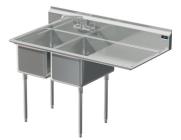

## Model # SA.254.40

2-Compartment Food Service Sink

**Bowl (Lg x Wd x Dp)** 15" x 24" x 12"

**Drainboard** Left: 24" Right: 0"

**Overall (Lg x Wd x Ht)** 58 1/2" x 29 1/2" x 43"

**Material** 16 gauge, stainless steel

Faucet Holes 1-1/8" Dia 8" Centers

**Drain** 3-1/2" Dia Opening

## Included:

**Matched Faucet** 

Basket Drain(s)

**Install Kit** 

- NSF approved construction
- R 3/4" coved compartments
- 12" deep compartments
- Stainless steel legs
- Stainless steel feet
- 9" tile-edge backsplash
- 1-1/2" sanitary rolled-rim
- D 3-1/2" recessed drain opening
- Specification grade hardware included
- 5-year warranty
- Made in Texas