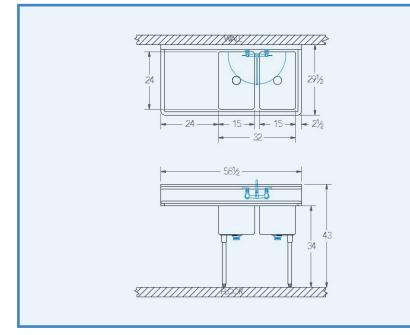

## Model # SA.254.40

2-Compartment Food Service Sink

**Bowl (Lg x Wd x Dp)** 15" x 24" x 12"

**Drainboard** Left: 24" Right: 0"

**Overall (Lg x Wd x Ht)** 58 1/2" x 29 1/2" x 43"

**Material** 16 gauge, stainless steel

Faucet Holes 1-1/8" Dia 8" Centers

**Drain** 3-1/2" Dia Opening