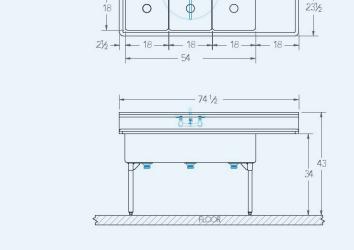

Included:

Bowl (Lg x Wd x Dp) 18" x 18" x 12"

Drainboard Left: -" Right: 18"

Overall (Lg x Wd x Ht) 74 1/2" x 23 1/2" x 43"

Material 14 gauge, stainless steel

**Faucet Holes** 1-1/8" Dia 8" Centers

Drain 3-1/2" Dia Opening

## **Additional Features**

- 14 gauge stainless steel •
- NSF approved construction
- R 3/4" coved compartments •
- 12" deep compartments •
- Stainless steel legs & feet •
- Bi-directional gusseted leg sockets •
- 9" tile-edge backsplash •
- 1-1/2" sanitary rolled-rim •
- D 3-1/2" recessed drain opening •
- Specification grade hardware inclued .
- 10-year warranty
- Made in Texas