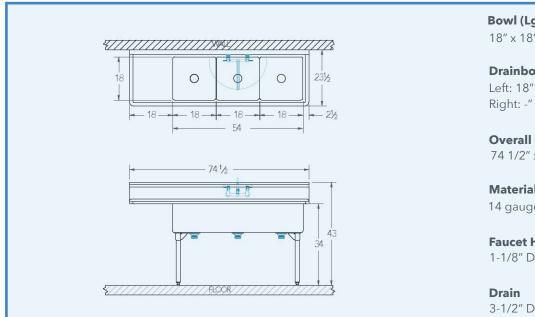

# Bowl (Lg x Wd x Dp)

18" x 18" x 12"

#### Drainboard

Right: -"

## Overall (Lg x Wd x Ht)

74 1/2" x 23 1/2" x 43"

## **Faucet Holes**

1-1/8" Dia 8" Centers

3-1/2" Dia Opening