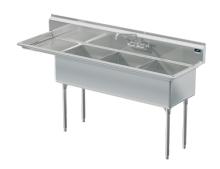

# Model # TR.388.80

3-Compartment Industrial Sink

# Bowl (Lg x Wd x Dp)

18" x 18" x 12"

## Overall (Lg x Wd x Ht)

74 1/2" x 23 1/2" x 43"

#### Material

14 gauge, stainless steel