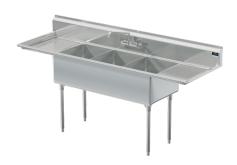

## Model # TR.361.88

3-Compartment Industrial Sink

# Bowl (Lg x Wd x Dp)

16" x 21" x 12"

#### Drainboard

Left: 18" Right: 18"

## Overall (Lg x Wd x Ht)

84" x 26 1/2" x 43"

#### Material

14 gauge, stainless steel