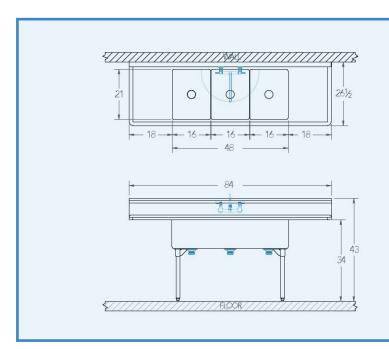

# Bowl (Lg x Wd x Dp)

16" x 21" x 12"

#### Drainboard

Left: 18" Right: 18"

## Overall (Lg x Wd x Ht)

84" x 26 1/2" x 43"

### **Faucet Holes**

1-1/8" Dia 8" Centers