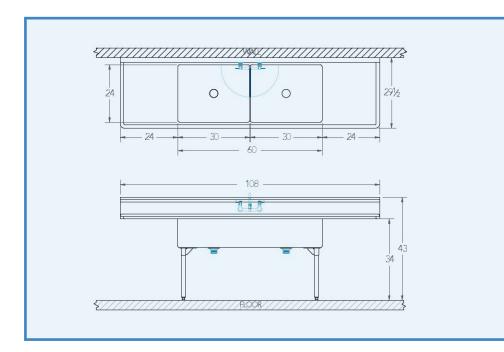

# Bowl (Lg x Wd x Dp)

30" x 24" x 12"

#### Drainboard

Left: 24" Right: 24"

## Overall (Lg x Wd x Ht)

108" x 29 1/2" x 43"