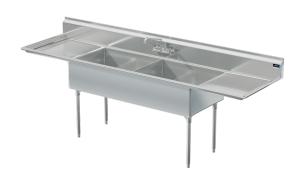

Model # TR.234.44

2-Compartment Industrial Sink

# Bowl (Lg x Wd x Dp)

30" x 24" x 12"

#### Drainboard

Left: 24" Right: 24"

## Overall (Lg x Wd x Ht)

108" x 29 1/2" x 43"

#### Material

14 gauge, stainless steel