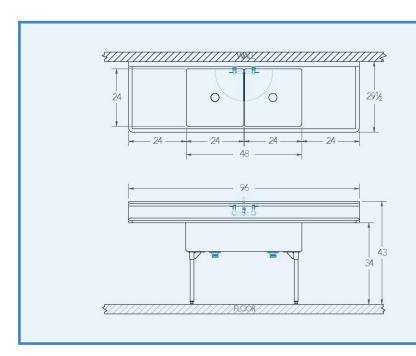

# Bowl (Lg x Wd x Dp)

24" x 24" x 12"

### Drainboard

Left: 24" Right: 24"

# Overall (Lg x Wd x Ht)

96" x 29 1/2" x 43"

## **Faucet Holes**

1-1/8" Dia 8" Centers

# Drain

3-1/2" Dia Opening