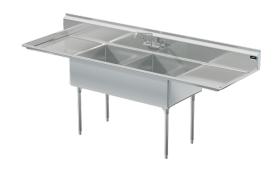

Model # TR.244.44

2-Compartment Industrial Sink

# Bowl (Lg x Wd x Dp)

24" x 24" x 12"

### Drainboard

Left: 24" Right: 24"

# Overall (Lg x Wd x Ht)

96" x 29 1/2" x 43"