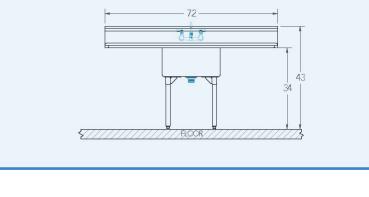

H 8

0

24

29%

24 -

Drainboard Left: 24"

Right: 24"

Overall (Lg x Wd x Ht) 72" x 29 1/2" x 43"

Material 14 gauge, stainless steel

**Faucet Holes** 1-1/8" Dia 8" Centers

Drain 3-1/2" Dia Opening

**1-Compartment Industrial Sink NSF**.

24

24