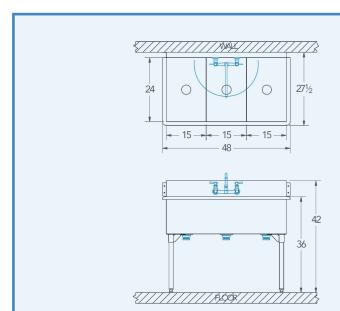

## Bowl (Lg x Wd x Dp)

15" x 24" x 14"

## Overall (Lg x Wd x Ht)

48" x 27 1/2" x 42"

### **Faucet Holes**

1-1/8" Dia 8" Centers

## Drain

3-1/2" Dia Opening