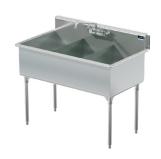

# 3-Compartment Industrial Sink

## Bowl (Lg x Wd x Dp)

15" x 24" x 14"

## Overall (Lg x Wd x Ht)

48" x 27 1/2" x 42"

#### Material

14 gauge, stainless steel