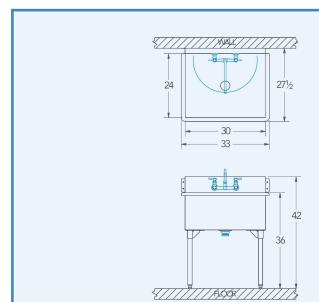

## Bowl (Lg x Wd x Dp)

30" x 24" x 14"

#### Drainboard

Left: 0" Right: 0"

## Overall (Lg x Wd x Ht)

33" x 27 1/2" x 42"

### **Faucet Holes**

1-1/8" Dia 8" Centers

## Drain

3-1/2" Dia Opening