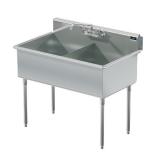

# 2-Compartment Food Service Sink

## Bowl (Lg x Wd x Dp)

21" x 24" x 14"

## Overall (Lg x Wd x Ht)

45" x 27 1/2" x 42"

#### Material

16 gauge, stainless steel