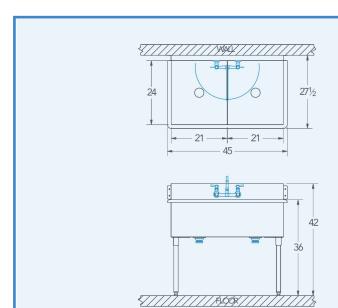

## Bowl (Lg x Wd x Dp)

21" x 24" x 14"

## Overall (Lg x Wd x Ht)

45" x 27 1/2" x 42"

### **Faucet Holes**

1-1/8" Dia 8" Centers

## Drain

3-1/2" Dia Opening