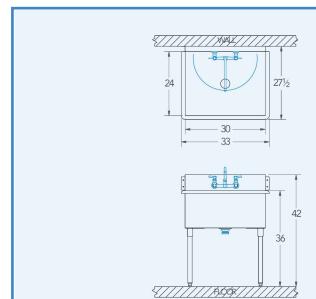

## Bowl (Lg x Wd x Dp)

30" x 24" x 14"

## Overall (Lg x Wd x Ht)

33" x 27 1/2" x 42"

### **Faucet Holes**

1-1/8" Dia 8" Centers