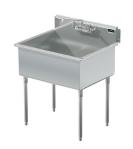

## Model # TE.134.00

1-Compartment Food Service Sink

## Bowl (Lg x Wd x Dp)

30" x 24" x 14"

## Overall (Lg x Wd x Ht)

33" x 27 1/2" x 42"

#### Material

16 gauge, stainless steel